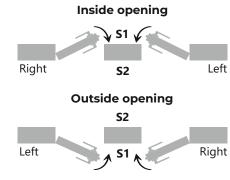

# \* SD LIGHT DOOR JAMB "STANDARD" 40MM

aluminium door leaf frame with the outside opening

| DIMENSIONS | HEIGHT<br>mm | WIDTH<br>mm |     |     |
|------------|--------------|-------------|-----|-----|
| OPENING    | 2053         | 686         | 786 | 886 |
| DOOR UNIT  | 2043         | 666         | 766 | 866 |
| DOOR LEAF  | 2000         | 600         | 700 | 800 |

# Outside opening only S2 Left S1 Right

# concealed doors

◆ **SD LIGHT** DOOR JAMB «UNIVERSAL» 45MM aluminium door leaf frame with the inside opening

| DIMENSIONS | HEIGHT<br>mm | WIDTH<br>mm |     |     |  |
|------------|--------------|-------------|-----|-----|--|
| OPENING    | 2065         | 686         | 786 | 886 |  |
| DOOR UNIT  | 2055         | 666         | 766 | 866 |  |
| DOOR LEAF  | 2000<br>2012 | 600         | 700 | 800 |  |

#### Adjacent doors with the different opening types

To place adjacent doors with the different opening types ("pull" and "push") on the same level it is important to take into account the difference of the door frame height of 12 mm.

Consider that for such a set the combination of the doors SD Light with the "Standard" frame for the outside opening and the doors with the "Universal" frame for the inside opening is used.