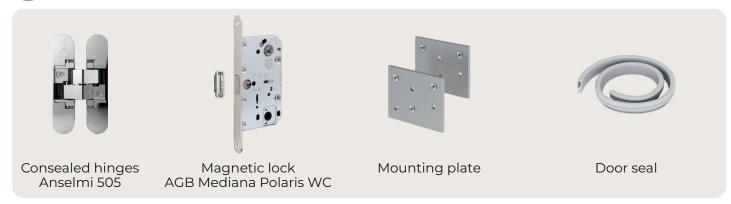

#### **Door unit set**

# **Customer information**

- · SD Light doors have a new optimized door leaf structure and aluminium door leaf frame with the welded connection due to which the highest level of reliability is reached
- ·SD Light door units are equiped with the high-qulity Italian accessories with the resources of 500.000 close/open cycles (up to 30 years of intensive usage)
- \*A producer retains the right to make the changes in the construction and assembly for the sake of the product improvement without a preliminary agreement with the client.