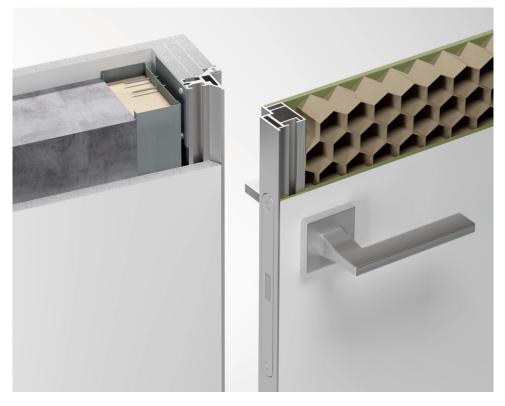

# CONCELED DOORS SD LIGHT FOR PAITING

NEW SD LIGHT LINE - IS THE ALUMINIUM DOOR LEAF FRAME WITH THE RELIABLE WELDED JOINTS.

**WATERPROOF MDF 6mm** 

THE DOOR LEAF IS FINISHED WITH THE POLYURETHANE PRIMER AND DOES NOT REQUIRE ADDITIONAL PROCESSING

**RELIABLE HIGH-QUALITY ITALIAN ACCESSORIES** 

THE DOOR UNITS ARE SUPPLIED PRE-ASSEMBLED AND FULLY READY FOR INSTALLATION

**2 YEARS WARRANTY** 

## advantages of SD Light

Fully assambled door unit

**Ouality** certificate

Polyurethane primer

Welded door unit structure

Italian accessories

Made in Ukraine

warrantv

# **Customer information**

- · SD Light doors have a new optimized door leaf structure and aluminium door leaf frame with the welded connection due to which the highest level of reliability is reached
- ·SD Light door units are equiped with the high-qulity Italian accessories with the resources of 500.000 close/open cycles (up to 30 years of intensive usage)
- \*A producer retains the right to make the changes in the construction and assembly for the sake of the product improvement without a preliminary agreement with the client.