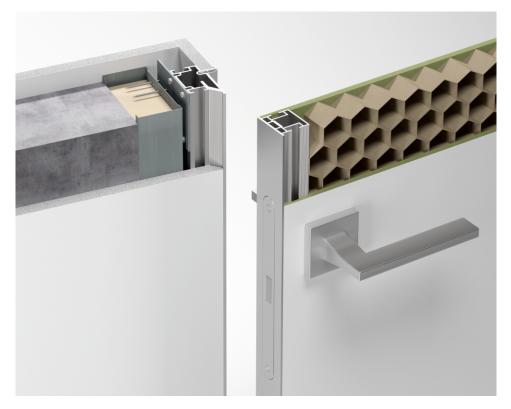

# CONCELED DOORS SD LIGHT FOR PAITING

NEW SD LIGHT LINE - IS THE ALUMINIUM DOOR LEAF FRAME WITH THE RELIABLE WELDED JOINTS.

**WATERPROOF MDF 6mm** 

THE DOOR LEAF IS FINISHED WITH THE POLYURETHANE PRIMER AND DOES NOT REQUIRE ADDITIONAL PROCESSING

**RELIABLE HIGH-QUALITY ITALIAN ACCESSORIES** 

THE DOOR UNITS ARE SUPPLIED PRE-ASSEMBLED AND FULLY READY FOR INSTALLATION

**2 YEARS WARRANTY** 

## advantages of SD Light

Fully assambled door unit

**Ouality** certificate

Polyurethane primer

Welded door unit structure

Italian accessories

Made in Ukraine

warrantv

# **Customer information**

- · SD Light doors have a new optimized door leaf structure and aluminium door leaf frame with the welded connection due to which the highest level of reliability is reached
- ·SD Light door units are equiped with the high-qulity Italian accessories with the resources of 500.000 close/open cycles (up to 30 years of intensive usage)
- \*A producer retains the right to make the changes in the construction and assembly for the sake of the product improvement without a preliminary agreement with the client.