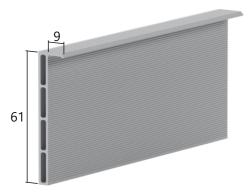

### **CONCEALED SKIRTING BOARD SET**

♦ ALUMINIUM BASE Bar lenght 2 metres

CONCEALED SKIRTING BOARD INSERT Bar lenght 2 metres