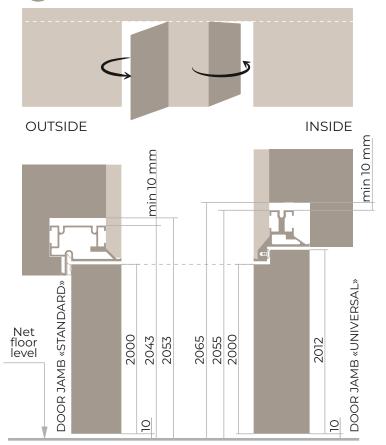

# \* SD LIGHT DOOR JAMB "STANDARD" 40MM

aluminium door leaf frame with the outside opening

| DIMENSIONS | HEIGHT<br>mm | WIDTH<br>mm |     |     |
|------------|--------------|-------------|-----|-----|
| OPENING    | 2053         | 686         | 786 | 886 |
| DOOR UNIT  | 2043         | 666         | 766 | 866 |
| DOOR LEAF  | 2000         | 600         | 700 | 800 |

# concealed doors

◆ **SD LIGHT** DOOR JAMB «UNIVERSAL» 45MM aluminium door leaf frame with the inside opening

| DIMENSIONS | HEIGHT<br>mm | WIDTH<br>mm |     |     |  |
|------------|--------------|-------------|-----|-----|--|
| OPENING    | 2065         | 686         | 786 | 886 |  |
| DOOR UNIT  | 2055         | 666         | 766 | 866 |  |
| DOOR LEAF  | 2000<br>2012 | 600         | 700 | 800 |  |

#### Adjacent doors with the different opening types

To place adjacent doors with the different opening types ("pull" and "push") on the same level it is important to take into account the difference of the door frame height of 12 mm.

Consider that for such a set the combination of the doors SD Light with the "Standard" frame for the outside opening and the doors with the "Universal" frame for the inside opening is used.