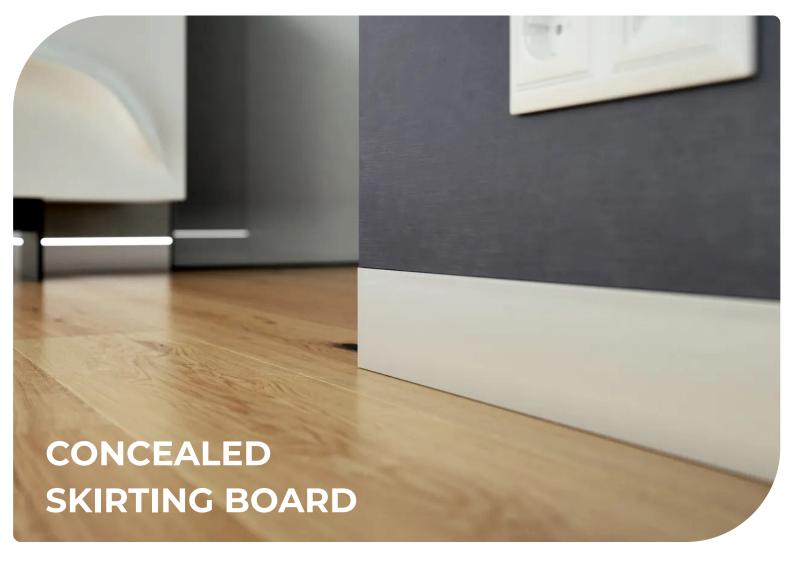

### **CONCEALED SKIRTING BOARD SET**

♦ ALUMINIUM BASE Bar lenght 2 metres

CONCEALED SKIRTING BOARD INSERT Bar lenght 2 metres