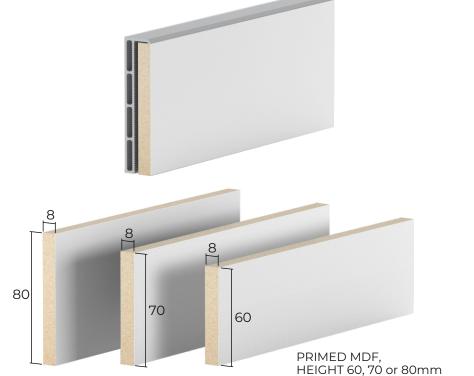

### **CONCEALED SKIRTING BOARD SET**

♦ ALUMINIUM BASE Bar lenght 2 metres

CONCEALED SKIRTING BOARD INSERT Bar lenght 2 metres