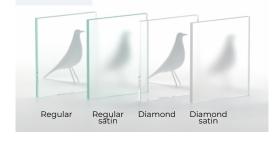

listic styles.

Aluminium and glass are eco-friendly recycled materials, safe for the health and sustainable for the environment.



designs aiming to highlight the doors as the part of the interior andtailor them in one stylistic space. The Insert is available in two types - polished stainless steel or painted metal.

10 Model: LÚNA

## TECHNICAL INFORMATION

#### VARIANT 1

Casing on one (outside) side. Min. wall thickness 100mm



#### VARIANT 2

Casing on both sides.
Wall thickness min. 95 mm - max. 135 mm







## TECHNICAL INFORMATION

### VARIANT 3

Casing on both sides. Wall thickness from 135 mm Aluminium jamb extension









### VARIANT 4

Casing on both sides. Wall thickness from 135 mm MDF jamb extension





#### PROFILE PAINTING

### FINISHINGS —



#### **GLASS TYPES**



#### MIRROR



#### MDF PAINTING



#### MODIFIED VENEER



#### HPL PANELS



#### NATURAL VENEER







oak

American walnut

Model: LÚNA

### **ALUDOORS**®

Doors & Systems