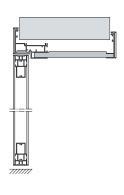

### VARIANT 3

Casing on both sides. Wall thickness from 135 mm Aluminium jamb extension

### VARIANT 4

Casing on both sides. Wall thickness from 135 mm MDF jamb extension