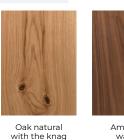

inable for the environment.



designs aiming to highlight the doors as the part of the interior andtailor them in one stylistic space. The Insert is available in two types - polished stainless steel or painted metal.

10 Model: LÚNA

## TECHNICAL INFORMATION

#### VARIANT 1

Casing on one (outside) side. Min. wall thickness 100mm



#### VARIANT 2

Casing on both sides.
Wall thickness min. 95 mm - max. 135 mm







## TECHNICAL INFORMATION

### VARIANT 3

Casing on both sides. Wall thickness from 135 mm Aluminium jamb extension









### VARIANT 4

Casing on both sides. Wall thickness from 135 mm MDF jamb extension





#### PROFILE PAINTING

### FINISHINGS —



#### **GLASS TYPES**



#### MIRROR



#### MDF PAINTING



#### MODIFIED VENEER



#### HPL PANELS



#### NATURAL VENEER







oak

American walnut

Model: LÚNA

### **ALUDOORS**®

Doors & Systems