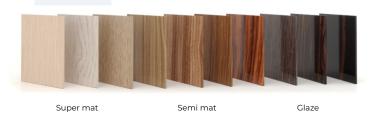

d materials, safe for the health and sustainable for the environment.



designs aiming to highlight the doors as the part of the interior andtailor them in one stylistic space. The Insert is available in two types - polished stainless steel or painted metal.

10 Model: LÚNA

## TECHNICAL INFORMATION

#### VARIANT 1

Casing on one (outside) side. Min. wall thickness 100mm



#### VARIANT 2

Casing on both sides.
Wall thickness min. 95 mm - max. 135 mm







## TECHNICAL INFORMATION

### VARIANT 3

Casing on both sides. Wall thickness from 135 mm Aluminium jamb extension









### VARIANT 4

Casing on both sides. Wall thickness from 135 mm MDF jamb extension





#### PROFILE PAINTING

### FINISHINGS —



#### **GLASS TYPES**



#### MIRROR



#### MDF PAINTING



#### MODIFIED VENEER



#### HPL PANELS



#### NATURAL VENEER







oak

American walnut

Model: LÚNA

### **ALUDOORS**®

Doors & Systems