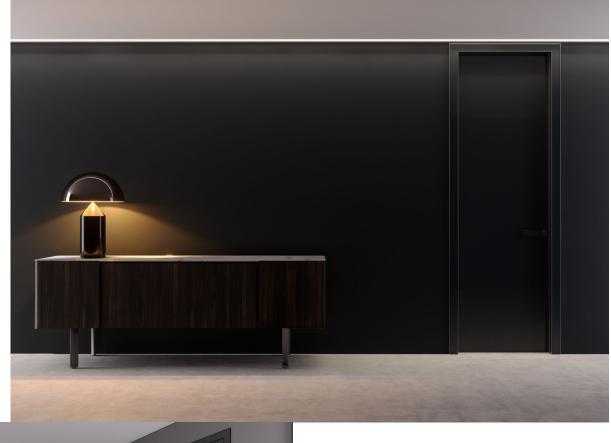

Model: LÚNA

BLACK S BACK

Black colour is always up-to-date. Glossy dark glass with the elegant aluminium edging looks classy and strict at the same time.

Quality and sophisticated modern design is the main