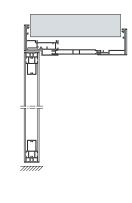

anding taste of the modern person. ALUDOORS LÚNA line will harmoniously complement the interiors in loft, contemporary, high-tech, techno as well as minimalistic styles.

Aluminium and glass are eco-friendly recycled materials, safe for the health and sustainable for the environment.



designs aiming to highlight the doors as the part of the interior andtailor them in one stylistic space. The Insert is available in two types - polished stainless steel or painted metal.

10 Model: LÚNA

## TECHNICAL INFORMATION

#### VARIANT 1

Casing on one (outside) side. Min. wall thickness 100mm



#### VARIANT 2

Casing on both sides.
Wall thickness min. 95 mm - max. 135 mm







## TECHNICAL INFORMATION

### VARIANT 3

Casing on both sides. Wall thickness from 135 mm Aluminium jamb extension









### VARIANT 4

Casing on both sides. Wall thickness from 135 mm MDF jamb extension





#### PROFILE PAINTING

### FINISHINGS —



#### **GLASS TYPES**



#### MIRROR



#### MDF PAINTING



#### MODIFIED VENEER



#### HPL PANELS



#### NATURAL VENEER







oak

American walnut

Model: LÚNA

### **ALUDOORS**®

Doors & Systems