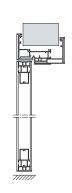

is the main

We always follow new interior design trends and can offer state-of-the-art products, which will satisfy the demanding taste of the modern person. ALUDOORS LÚNA line will harmoniously complement the interiors in loft, contemporary, high-tech, techno as well as minimalistic styles.

Aluminium and glass are eco-friendly recycled materials, safe for the health and sustainable for the environment.



designs aiming to highlight the doors as the part of the interior andtailor them in one stylistic space. The Insert is available in two types - polished stainless steel or painted metal.

10 Model: LÚNA

## TECHNICAL INFORMATION

#### VARIANT 1

Casing on one (outside) side. Min. wall thickness 100mm



#### VARIANT 2

Casing on both sides.
Wall thickness min. 95 mm - max. 135 mm







## TECHNICAL INFORMATION

### VARIANT 3

Casing on both sides. Wall thickness from 135 mm Aluminium jamb extension









### VARIANT 4

Casing on both sides. Wall thickness from 135 mm MDF jamb extension





#### PROFILE PAINTING

### FINISHINGS —



#### **GLASS TYPES**



#### MIRROR



#### MDF PAINTING



#### MODIFIED VENEER



#### HPL PANELS



#### NATURAL VENEER







oak

American walnut

Model: LÚNA

### **ALUDOORS**®

Doors & Systems