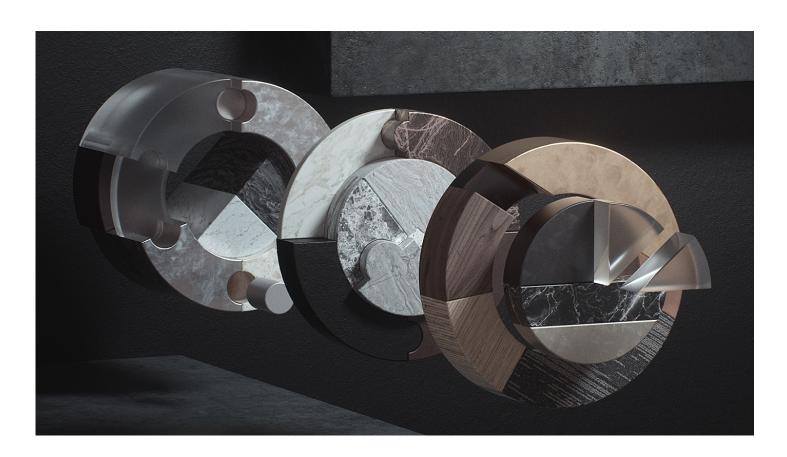

# Wide range of DECORATION

A wide processing range allows to use glossy or frosted glass with the coating according to RAL and NCS, covering an entire spectrum of the designer solutions. Natural veneers or the stone texture HPL panels can be also applied for the decoration purposes.

Aluminium and glass are eco-friendly recycled materials, safe for the health and sustainable for the environment.

designs aiming to highlight the doors as the part of the interior andtailor them in one stylistic space. The Insert is available in two types - polished stainless steel or painted metal.