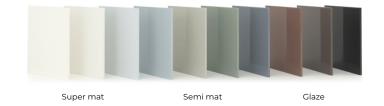

are eco-friendly recycled materials, safe for the health and sustainable for the environment.



designs aiming to highlight the doors as the part of the interior andtailor them in one stylistic space. The Insert is available in two types - polished stainless steel or painted metal.

10 Model: LÚNA

## TECHNICAL INFORMATION

#### VARIANT 1

Casing on one (outside) side. Min. wall thickness 100mm



#### VARIANT 2

Casing on both sides.
Wall thickness min. 95 mm - max. 135 mm







## TECHNICAL INFORMATION

### VARIANT 3

Casing on both sides. Wall thickness from 135 mm Aluminium jamb extension









### VARIANT 4

Casing on both sides. Wall thickness from 135 mm MDF jamb extension





#### PROFILE PAINTING

### FINISHINGS —



#### **GLASS TYPES**



#### MIRROR



#### MDF PAINTING



#### MODIFIED VENEER



#### HPL PANELS



#### NATURAL VENEER







oak

American walnut

Model: LÚNA

### **ALUDOORS**®

Doors & Systems