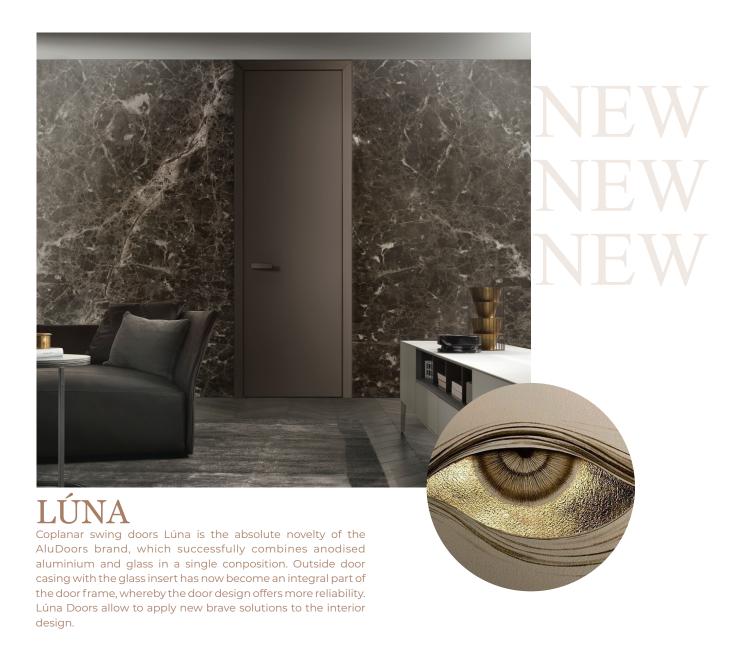

### design

Luna door frame design combines a casing and a frame in one aluminium profile. This structure helps to exclude a poor quality of the installation and door frame jointing as well as it simplifies the process.

We always follow new interior design trends and can offer state-of-the-art products, which will satisfy the demanding taste of the modern person. ALUDOORS LÚNA line will harmoniously complement the interiors in loft, contemporary, high-tech, techno as well as minimalistic styles.