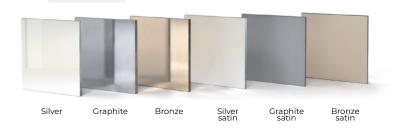

Aluminium and glass are eco-friendly recycled materials, safe for the health and sustainable for the environment.



designs aiming to highlight the doors as the part of the interior andtailor them in one stylistic space. The Insert is available in two types - polished stainless steel or painted metal.

10 Model: LÚNA

## TECHNICAL INFORMATION

#### VARIANT 1

Casing on one (outside) side. Min. wall thickness 100mm



#### VARIANT 2

Casing on both sides.
Wall thickness min. 95 mm - max. 135 mm







## TECHNICAL INFORMATION

### VARIANT 3

Casing on both sides. Wall thickness from 135 mm Aluminium jamb extension









### VARIANT 4

Casing on both sides. Wall thickness from 135 mm MDF jamb extension





#### PROFILE PAINTING

### FINISHINGS —



#### **GLASS TYPES**



#### MIRROR



#### MDF PAINTING



#### MODIFIED VENEER



#### HPL PANELS



#### NATURAL VENEER







oak

American walnut

Model: LÚNA

### **ALUDOORS**®

Doors & Systems