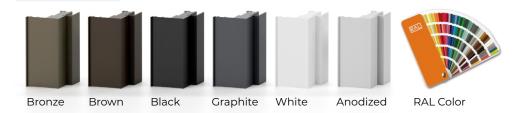

techno as well as minimalistic styles.

Aluminium and glass are eco-friendly recycled materials, safe for the health and sustainable for the environment.



designs aiming to highlight the doors as the part of the interior andtailor them in one stylistic space. The Insert is available in two types - polished stainless steel or painted metal.

10 Model: LÚNA

## TECHNICAL INFORMATION

#### VARIANT 1

Casing on one (outside) side. Min. wall thickness 100mm



#### VARIANT 2

Casing on both sides.
Wall thickness min. 95 mm - max. 135 mm







## TECHNICAL INFORMATION

### VARIANT 3

Casing on both sides. Wall thickness from 135 mm Aluminium jamb extension









### VARIANT 4

Casing on both sides. Wall thickness from 135 mm MDF jamb extension





#### PROFILE PAINTING

### FINISHINGS —



#### **GLASS TYPES**



#### MIRROR



#### MDF PAINTING



#### MODIFIED VENEER



#### HPL PANELS



#### NATURAL VENEER







oak

American walnut

Model: LÚNA

### **ALUDOORS**®

Doors & Systems