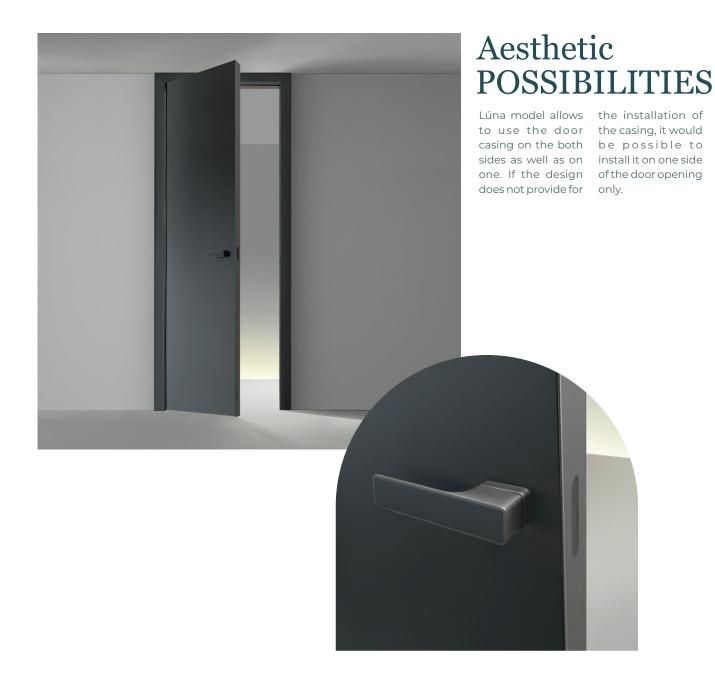

#### VARIANT 1

Casing on one (outside) side. Min. wall thickness 100mm

#### VARIANT 2

Casing on both sides.
Wall thickness min. 95 mm - max. 135 mm