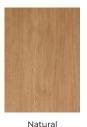

le for the environment.



designs aiming to highlight the doors as the part of the interior andtailor them in one stylistic space. The Insert is available in two types - polished stainless steel or painted metal.

10 Model: LÚNA

## TECHNICAL INFORMATION

#### VARIANT 1

Casing on one (outside) side. Min. wall thickness 100mm



#### VARIANT 2

Casing on both sides.
Wall thickness min. 95 mm - max. 135 mm







## TECHNICAL INFORMATION

### VARIANT 3

Casing on both sides. Wall thickness from 135 mm Aluminium jamb extension









### VARIANT 4

Casing on both sides. Wall thickness from 135 mm MDF jamb extension





#### PROFILE PAINTING

### FINISHINGS —



#### **GLASS TYPES**



#### MIRROR



#### MDF PAINTING



#### MODIFIED VENEER



#### HPL PANELS



#### NATURAL VENEER







oak

American walnut

Model: LÚNA

### **ALUDOORS**®

Doors & Systems