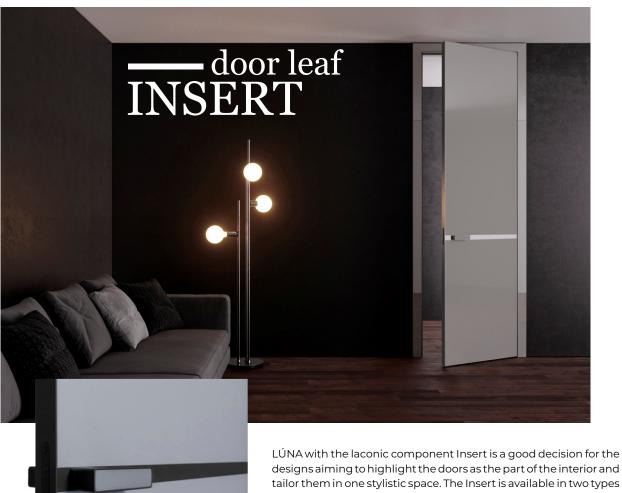

Aluminium and glass are eco-friendly recycled materials, safe for the health and sustainable for the environment.

designs aiming to highlight the doors as the part of the interior andtailor them in one stylistic space. The Insert is available in two types - polished stainless steel or painted metal.