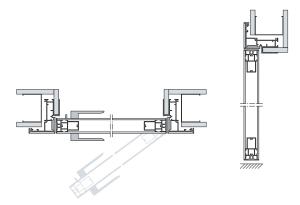

oks classy and strict at the same time.





Quality and sophisticated modern design is the main

We always follow new interior design trends and can offer state-of-the-art products, which will satisfy the demanding taste of the modern person. ALUDOORS LÚNA line will harmoniously complement the interiors in loft, contemporary, high-tech, techno as well as minimalistic styles.

Aluminium and glass are eco-friendly recycled materials, safe for the health and sustainable for the environment.



designs aiming to highlight the doors as the part of the interior andtailor them in one stylistic space. The Insert is available in two types - polished stainless steel or painted metal.

10 Model: LÚNA

## TECHNICAL INFORMATION

#### VARIANT 1

Casing on one (outside) side. Min. wall thickness 100mm



#### VARIANT 2

Casing on both sides.
Wall thickness min. 95 mm - max. 135 mm







## TECHNICAL INFORMATION

### VARIANT 3

Casing on both sides. Wall thickness from 135 mm Aluminium jamb extension









### VARIANT 4

Casing on both sides. Wall thickness from 135 mm MDF jamb extension





#### PROFILE PAINTING

### FINISHINGS —



#### **GLASS TYPES**



#### MIRROR



#### MDF PAINTING



#### MODIFIED VENEER



#### HPL PANELS



#### NATURAL VENEER







oak

American walnut

Model: LÚNA

### **ALUDOORS**®

Doors & Systems