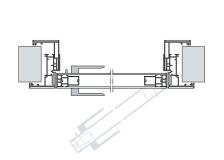

### VARIANT 3

Casing on both sides. Wall thickness from 135 mm Aluminium jamb extension