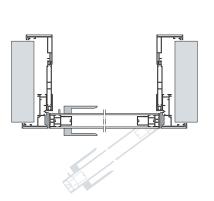

he demanding taste of the modern person. ALUDOORS LÚNA line will harmoniously complement the interiors in loft, contemporary, high-tech, techno as well as minimalistic styles.

Aluminium and glass are eco-friendly recycled materials, safe for the health and sustainable for the environment.



designs aiming to highlight the doors as the part of the interior andtailor them in one stylistic space. The Insert is available in two types - polished stainless steel or painted metal.

10 Model: LÚNA

## TECHNICAL INFORMATION

#### VARIANT 1

Casing on one (outside) side. Min. wall thickness 100mm



#### VARIANT 2

Casing on both sides.
Wall thickness min. 95 mm - max. 135 mm







## TECHNICAL INFORMATION

### VARIANT 3

Casing on both sides. Wall thickness from 135 mm Aluminium jamb extension









### VARIANT 4

Casing on both sides. Wall thickness from 135 mm MDF jamb extension





#### PROFILE PAINTING

### FINISHINGS —



#### **GLASS TYPES**



#### MIRROR



#### MDF PAINTING



#### MODIFIED VENEER



#### HPL PANELS



#### NATURAL VENEER







oak

American walnut

Model: LÚNA

### **ALUDOORS**®

Doors & Systems