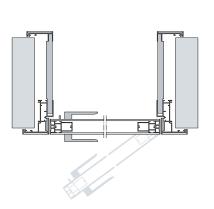

interiors in loft, contemporary, high-tech, techno as well as minimalistic styles.

Aluminium and glass are eco-friendly recycled materials, safe for the health and sustainable for the environment.



designs aiming to highlight the doors as the part of the interior andtailor them in one stylistic space. The Insert is available in two types - polished stainless steel or painted metal.

10 Model: LÚNA

## TECHNICAL INFORMATION

#### VARIANT 1

Casing on one (outside) side. Min. wall thickness 100mm



#### VARIANT 2

Casing on both sides.
Wall thickness min. 95 mm - max. 135 mm







## TECHNICAL INFORMATION

### VARIANT 3

Casing on both sides. Wall thickness from 135 mm Aluminium jamb extension









### VARIANT 4

Casing on both sides. Wall thickness from 135 mm MDF jamb extension





#### PROFILE PAINTING

### FINISHINGS —



#### **GLASS TYPES**



#### MIRROR



#### MDF PAINTING



#### MODIFIED VENEER



#### HPL PANELS



#### NATURAL VENEER







oak

American walnut

Model: LÚNA

### **ALUDOORS**®

Doors & Systems