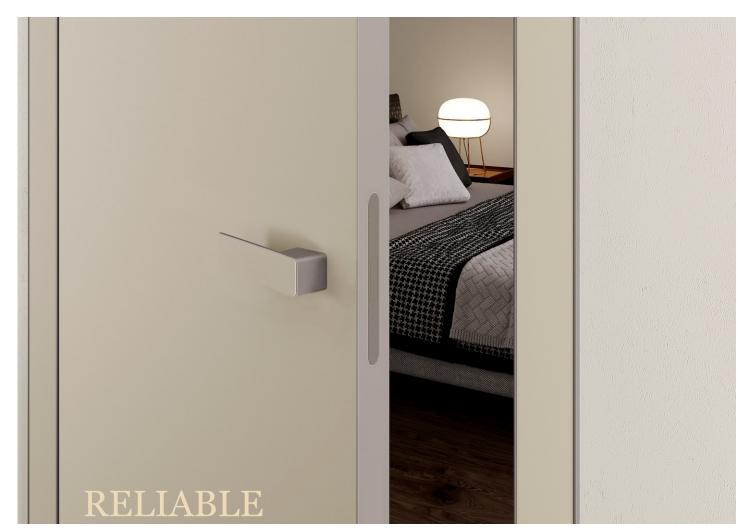

# SWING DOORS NEW MODEL From ALUDOORS brand

Modern people choice

# Wide range of DECORATION

A wide processing range allows to use glossy or frosted glass with the coating according to RAL and NCS, covering an entire spectrum of the designer solutions. Natural veneers or the stone texture HPL panels can be also applied for the decoration purposes.

### design

Luna door frame design combines a casing and a frame in one aluminium profile. This structure helps to exclude a poor quality of the installation and door frame jointing as well as it simplifies the process.