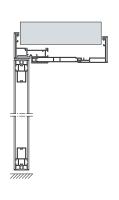

### VARIANT 3

Casing on both sides. Wall thickness from 135 mm Aluminium jamb extension