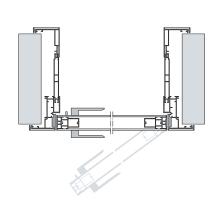

### VARIANT 4

Casing on both sides. Wall thickness from 135 mm MDF jamb extension