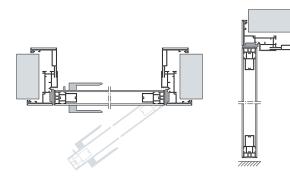

ign is the main

We always follow new interior design trends and can offer state-of-the-art products, which will satisfy the demanding taste of the modern person. ALUDOORS LÚNA line will harmoniously complement the interiors in loft, contemporary, high-tech, techno as well as minimalistic styles.

Aluminium and glass are eco-friendly recycled materials, safe for the health and sustainable for the environment.



designs aiming to highlight the doors as the part of the interior andtailor them in one stylistic space. The Insert is available in two types - polished stainless steel or painted metal.

10 Model: LÚNA

## TECHNICAL INFORMATION

#### VARIANT 1

Casing on one (outside) side. Min. wall thickness 100mm



#### VARIANT 2

Casing on both sides.
Wall thickness min. 95 mm - max. 135 mm







## TECHNICAL INFORMATION

### VARIANT 3

Casing on both sides. Wall thickness from 135 mm Aluminium jamb extension









### VARIANT 4

Casing on both sides. Wall thickness from 135 mm MDF jamb extension





#### PROFILE PAINTING

### FINISHINGS —



#### **GLASS TYPES**



#### MIRROR



#### MDF PAINTING



#### MODIFIED VENEER



#### HPL PANELS



#### NATURAL VENEER







oak

American walnut

Model: LÚNA

### **ALUDOORS**®

Doors & Systems