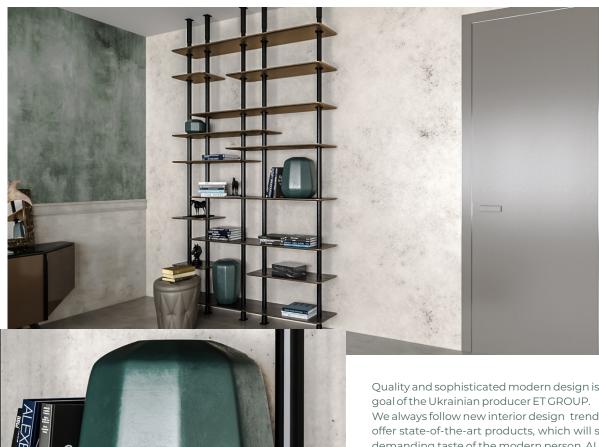

We always follow new interior design trends and can offer state-of-the-art products, which will satisfy the demanding taste of the modern person. ALUDOORS LÚNA line will harmoniously complement the interiors in loft, contemporary, high-tech, techno as well as minimalistic styles.

Aluminium and glass are eco-friendly recycled materials, safe for the health and sustainable for the environment.

designs aiming to highlight the doors as the part of the interior andtailor them in one stylistic space. The Insert is available in two types - polished stainless steel or painted metal.