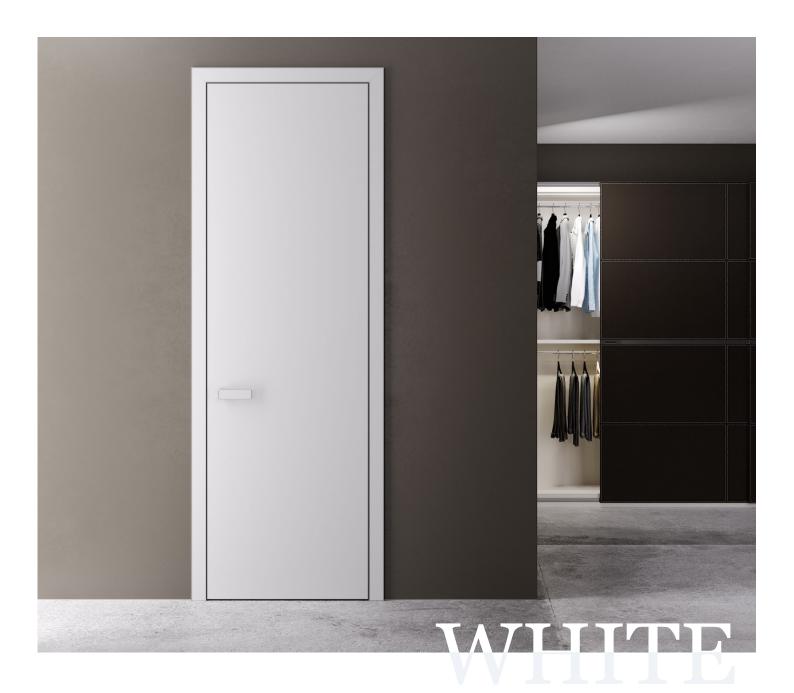

# Wide range of DECORATION

A wide processing range allows to use glossy or frosted glass with the coating according to RAL and NCS, covering an entire spectrum of the designer solutions. Natural veneers or the stone texture HPL panels can be also applied for the decoration purposes.

### design

Luna door frame design combines a casing and a frame in one aluminium profile. This structure helps to exclude a poor quality of the installation and door frame jointing as well as it simplifies the process.