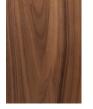

able for the environment.



designs aiming to highlight the doors as the part of the interior andtailor them in one stylistic space. The Insert is available in two types - polished stainless steel or painted metal.

10 Model: LÚNA

## TECHNICAL INFORMATION

#### VARIANT 1

Casing on one (outside) side. Min. wall thickness 100mm



#### VARIANT 2

Casing on both sides.
Wall thickness min. 95 mm - max. 135 mm







## TECHNICAL INFORMATION

### VARIANT 3

Casing on both sides. Wall thickness from 135 mm Aluminium jamb extension









### VARIANT 4

Casing on both sides. Wall thickness from 135 mm MDF jamb extension





#### PROFILE PAINTING

### FINISHINGS —



#### **GLASS TYPES**



#### MIRROR



#### MDF PAINTING



#### MODIFIED VENEER



#### HPL PANELS



#### NATURAL VENEER







oak

American walnut

Model: LÚNA

### **ALUDOORS**®

Doors & Systems