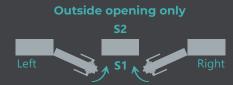

#### Adjacent doors with the different opening types

To place adjacent doors with the different opening types ("pull" and "push") on the same level it is important to take into account the difference of the door frame height of 12 mm.

Consider that for such a set the combination of the doors SD Light with the "Standard" frame for the outside opening and the doors with the "Universal" frame for the inside opening is used.