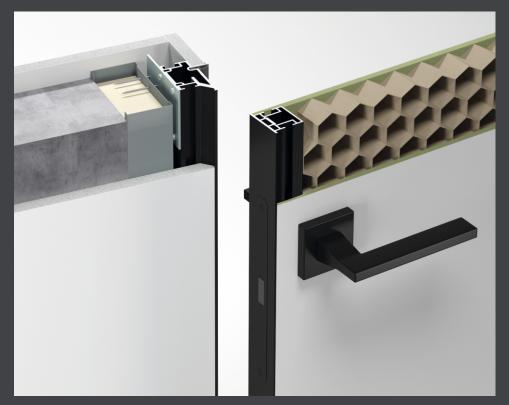

# **SD LIGHT** DOOR JAMB "STANDARD" 40mm

aluminium door leaf frame with the outside opening

| DIMENSIONS |      |     |     |     |
|------------|------|-----|-----|-----|
| OPENING    | 2053 | 686 | 786 | 886 |
| DOOR UNIT  | 2043 | 666 | 766 | 866 |
| DOOR LEAF  | 2000 | 600 | 700 | 800 |

- SD Light doors have a new optimized door leaf structure and aluminium door leaf frame with the welded connection due to which the highest level of reliability is reached
- SD Light door units are equiped with the high-qulity Italian accessories with the resources of 500.000 close/open cycles (up to 30 years of intensive usage)
- \*A producer retains the right to make the changes in the construction and assembly for the sake of the product improvement without a preliminary agreement with the client.