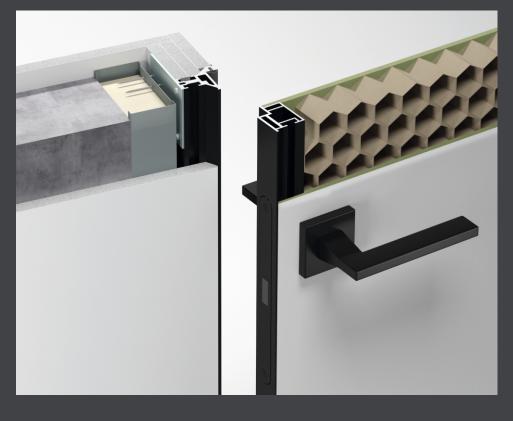

## concealed doors

◆ **SD LIGHT** DOOR JAMB «UNIVERSAL» 45mm aluminium door leaf frame with the inside opening

| DIMENSIONS |              |     |     |     |  |
|------------|--------------|-----|-----|-----|--|
| OPENING    | 2065         | 686 | 786 | 886 |  |
| DOOR UNIT  | 2055         | 666 | 766 | 866 |  |
| DOOR LEAF  | 2000<br>2012 | 600 | 700 | 800 |  |

- SD Light doors have a new optimized door leaf structure and aluminium door leaf frame with the welded connection due to which the highest level of reliability is reached
- SD Light door units are equiped with the high-qulity Italian accessories with the resources of 500.000 close/open cycles (up to 30 years of intensive usage)
- \*A producer retains the right to make the changes in the construction and assembly for the sake of the product improvement without a preliminary agreement with the client.