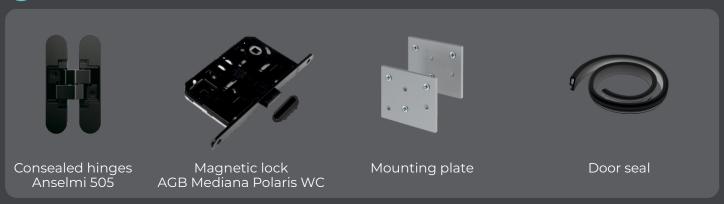

--|-----|-----|-----|--|
| OPENING    | 2065         | 686 | 786 | 886 |  |
| DOOR UNIT  | 2055         | 666 | 766 | 866 |  |
| DOOR LEAF  | 2000<br>2012 | 600 | 700 | 800 |  |



# 1

#### Adjacent doors with the different opening types



To place adjacent doors with the different opening types ("pull" and "push") on the same level it is important to take into account the difference of the door frame height of 12 mm.

Consider that for such a set the combination of the doors SD Light with the "Standard" frame for the outside opening and the doors with the "Universal" frame for the inside opening is used.

#### PAINTING OPTION

The possible painting of the door leaf on the RAL, NCS palettes:

+140€ to the door unit value; delivery terms are increased till 45 days;



#### Door unit set



## advantages of SD Light



Fully assambled door unit



Quality certificate



Polyurethane primer



Welded door unit structure



Italian accessories



Made in



2 years warranty



- SD Light doors have a new optimized door leaf structure and aluminium door leaf frame with the welded connection due to which the highest level of reliability is reached
- SD Light door units are equiped with the high-qulity Italian accessories with the resources of 500.000 close/open cycles (up to 30 years of intensive usage)
- \*A producer retains the right to make the changes in the construction and assembly for the sake of the product improvement without a preliminary agreement with the client.





### **CONCEALED SKIRTING BOARD SET**

♦ ALUMINIUM BASE Bar lenght 2 metres



♦ CONCEALED SKIRTING