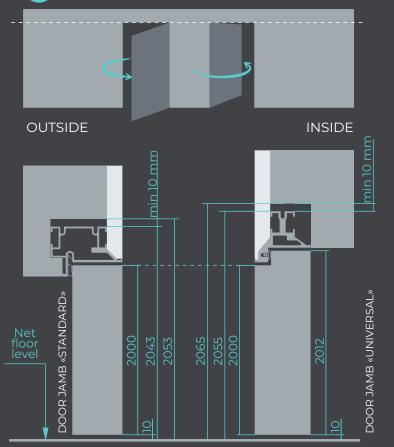

# **SD LIGHT** DOOR JAMB "STANDARD" 40mm

aluminium door leaf frame with the outside opening

| DIMENSIONS |      |     |     |     |
|------------|------|-----|-----|-----|
| OPENING    | 2053 | 686 | 786 | 886 |
| DOOR UNIT  | 2043 | 666 | 766 | 866 |
| DOOR LEAF  | 2000 | 600 | 700 | 800 |

## concealed doors

◆ **SD LIGHT** DOOR JAMB «UNIVERSAL» 45mm aluminium door leaf frame with the inside opening

| DIMENSIONS |              |     |     |     |  |
|------------|--------------|-----|-----|-----|--|
| OPENING    | 2065         | 686 | 786 | 886 |  |
| DOOR UNIT  | 2055         | 666 | 766 | 866 |  |
| DOOR LEAF  | 2000<br>2012 | 600 | 700 | 800 |  |