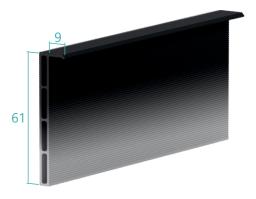

### **CONCEALED SKIRTING BOARD SET**

♦ ALUMINIUM BASE Bar lenght 2 metres

♦ CONCEALED SKIRTING BOARD INSERT Bar lenght 2 metres