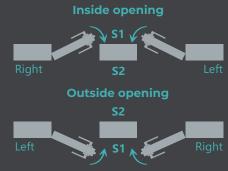

#### Adjacent doors with the different opening types

To place adjacent doors with the different opening types ("pull" and "push") on the same level it is important to take into account the difference of the door frame height of 12 mm.

Consider that for such a set the combination of the doors SD Light with the "Standard" frame for the outside opening and the doors with the "Universal" frame for the inside opening is used.