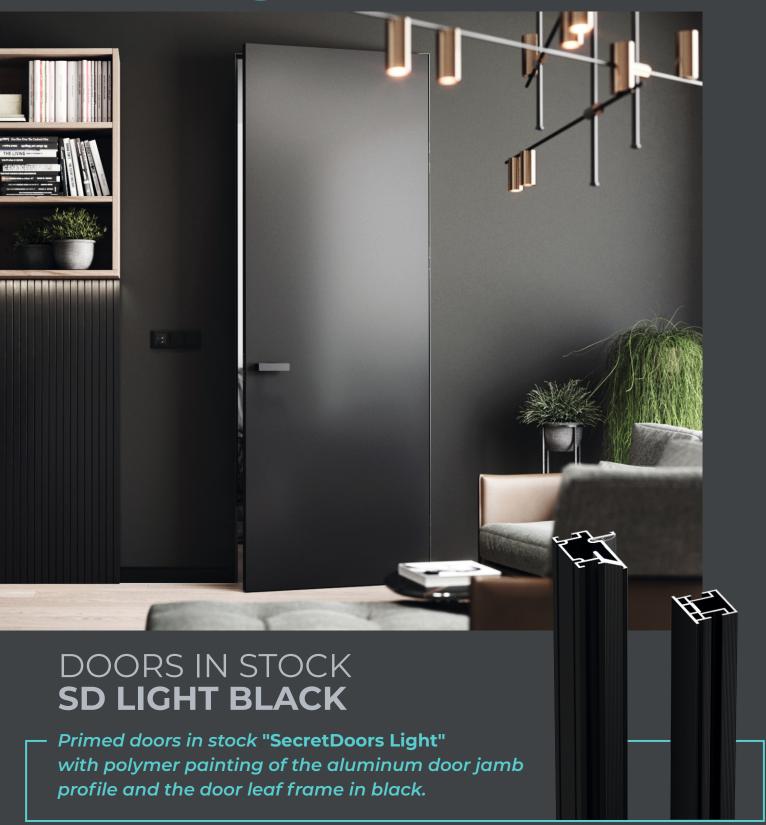

- NEW SD LIGHT LINE IS THE ALUMINIUM DOOR LEAF FRAME WITH THE RELIABLE WELDED JOINTS.
- ♦ WATERPROOF MDF 6mm
- ♦ THE DOOR LEAF IS FINISHED WITH THE POLYURETHANE PRIMER AND DOES NOT REQUIRE ADDITIONAL PROCESSING
- ♦ RELIABLE HIGH-QUALITY ITALIAN ACCESSORIES
- ♦ THE DOOR UNITS ARE SUPPLIED PRE-ASSEMBLED AND FULLY READY FOR INSTALLATION
- **2 YEARS** WARRANTY

## advantages of SD Light

Fully assambled door unit

Quality certificate

Polyurethane primer

Welded door unit structure

Italian accessories

Made in

2 years warranty