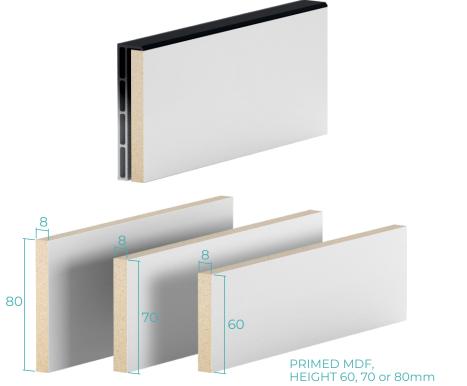

### **CONCEALED SKIRTING BOARD SET**

♦ ALUMINIUM BASE Bar lenght 2 metres

♦ CONCEALED SKIRTING BOARD INSERT Bar lenght 2 metres