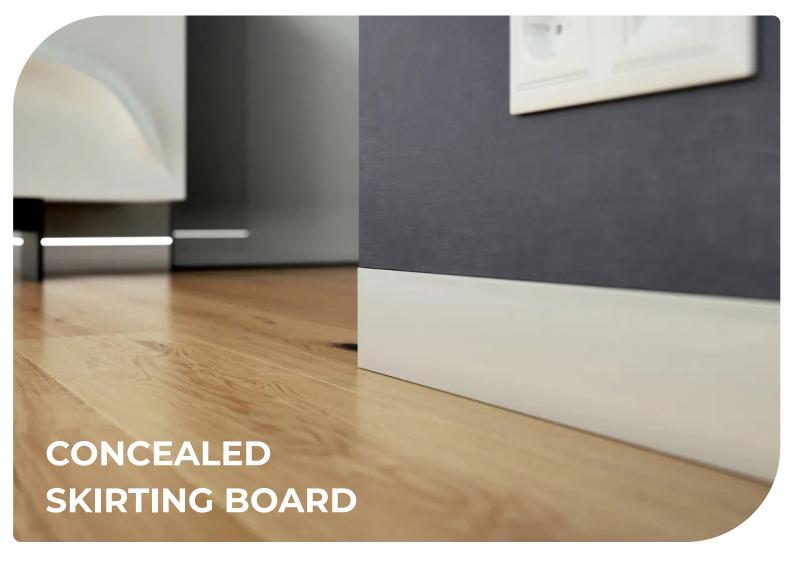

### **CONCEALED SKIRTING BOARD SET**

♦ ALUMINIUM BASE Bar lenght 2 metres

♦ CONCEALED SKIRTING BOARD INSERT Bar lenght 2 metres