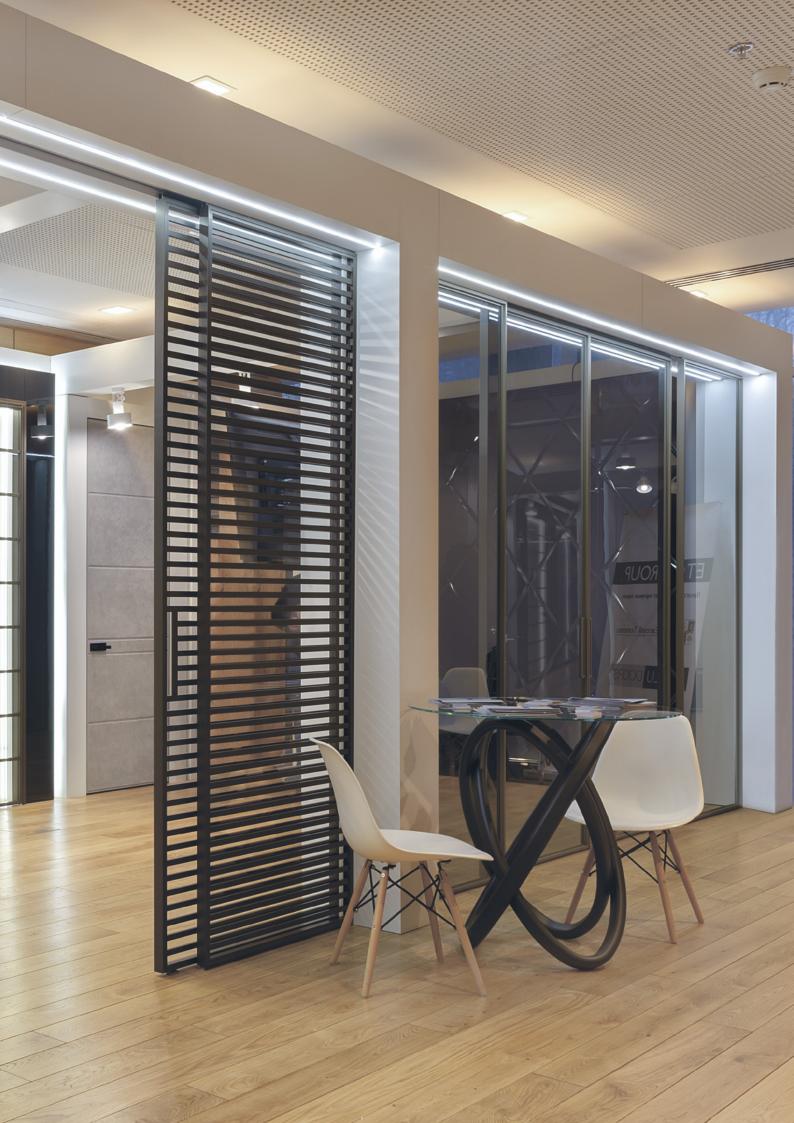

AluDoors is an interior doors, sliding systems and partitions. The latest technologies using glass and aluminum, as well as a unique, inimitable style are the best solution for modern designs.

Light

model Fly

New Fly

model Flat

model Line

Quadro

Prime

ALUDOORS® doors & systems

Geometry

ALUDOORS® doors & systems