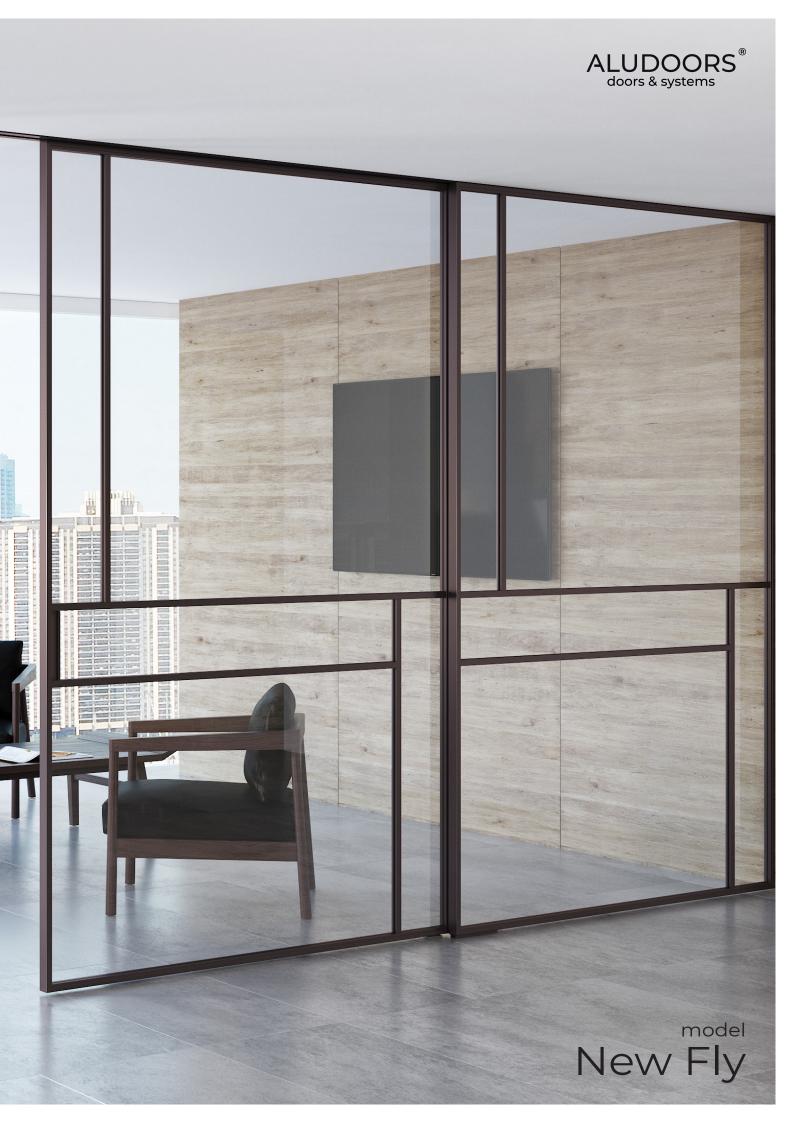

AluDoors is an interior doors, sliding systems and partitions. The latest technologies using glass and aluminum, as well as a unique, inimitable style are the best solution for modern designs.

Light

model Fly

New Fly

model Flat

model Line

Quadro

Prime

ALUDOORS® doors & systems

Geometry

ALUDOORS® doors & systems