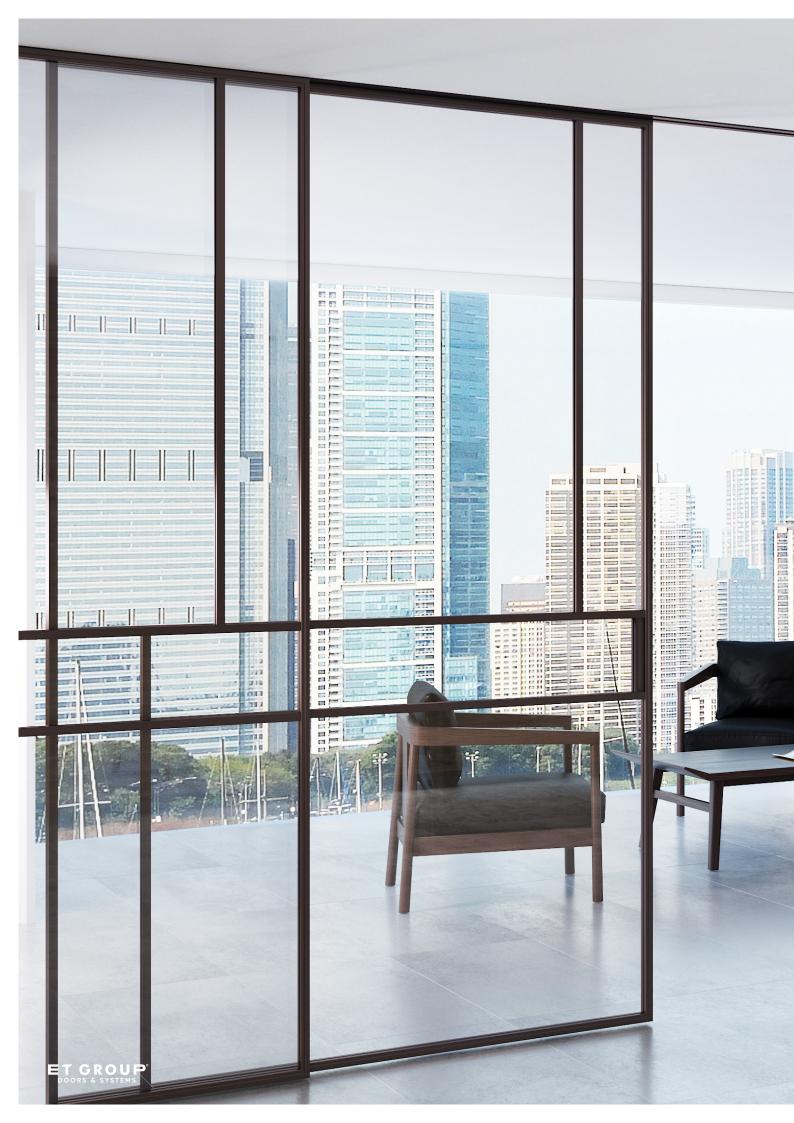

ET Group is the group of companies that produces the entrance and interior

doors, sliding systems, furniture the interior items.

The company releases its products under "Eybeniy 1"

The company releases its products under "Evheniy Tkachenko", "SecretDoors", "AluDoors", "Security Doors", "SecretDoors Professional" brands.

AluDoors is an interior doors, sliding systems and partitions. The latest technologies using glass and aluminum, as well as a unique, inimitable style are the best solution for modern designs.































Light











model Fly









New Fly









model Flat











model Line











Quadro









Prime



















ALUDOORS® doors & systems



Geometry



ALUDOORS® doors & systems







ALUDOORS® doors & systems

model Plano











Plano L Design





## ET GROUP® DOORS & SYSTEMS