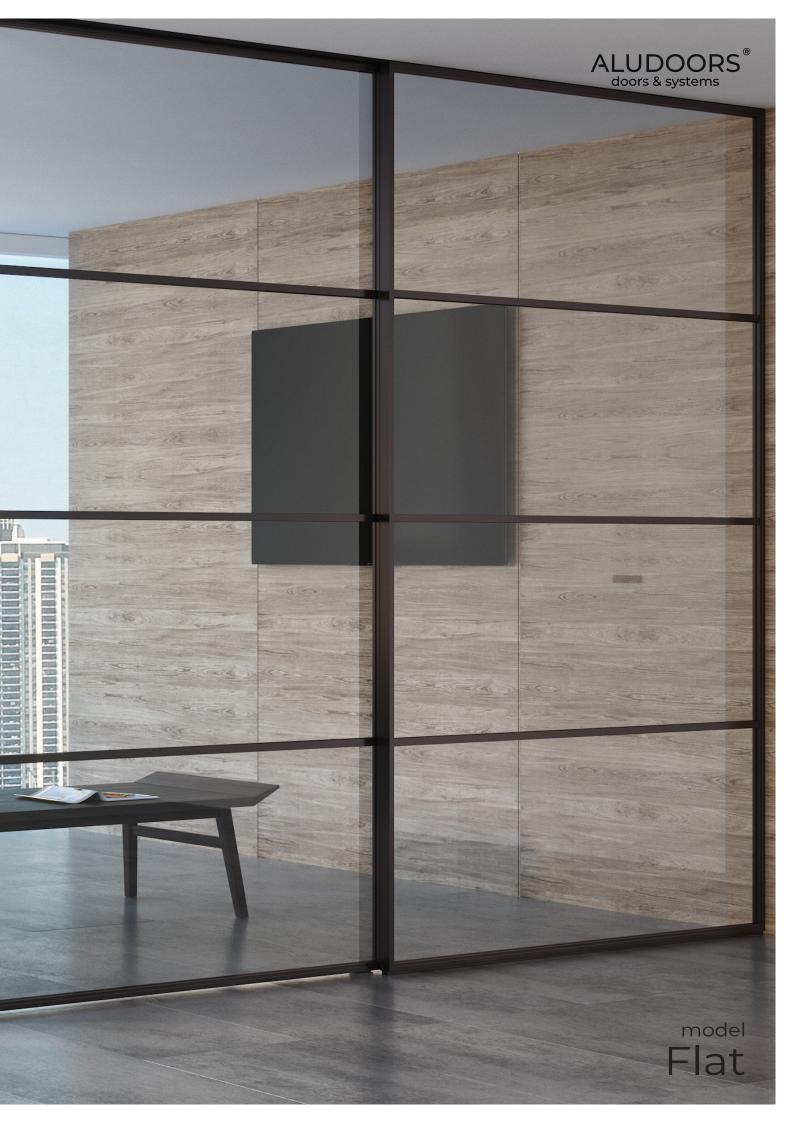

AluDoors is an interior doors, sliding systems and partitions. The latest technologies using glass and aluminum, as well as a unique, inimitable style are the best solution for modern designs.

Light

model Fly

New Fly

model Flat

model Line

Quadro

Prime

ALUDOORS® doors & systems

Geometry

ALUDOORS® doors & systems