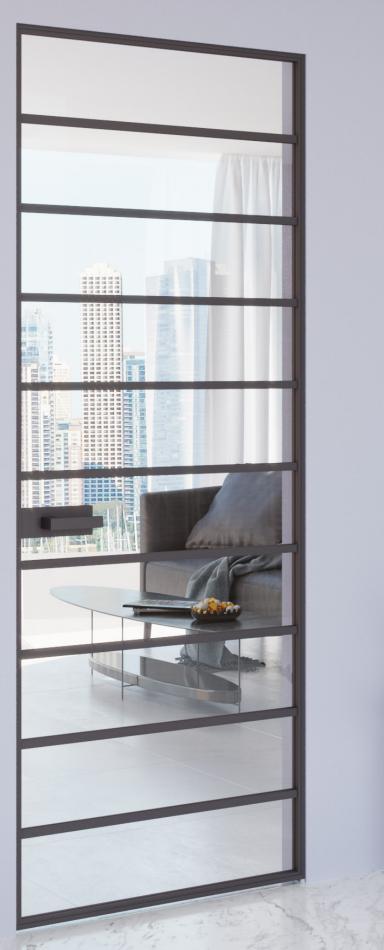

AluDoors is an interior doors, sliding systems and partitions. The latest technologies using glass and aluminum, as well as a unique, inimitable style are the best solution for modern designs.

Light

model Fly