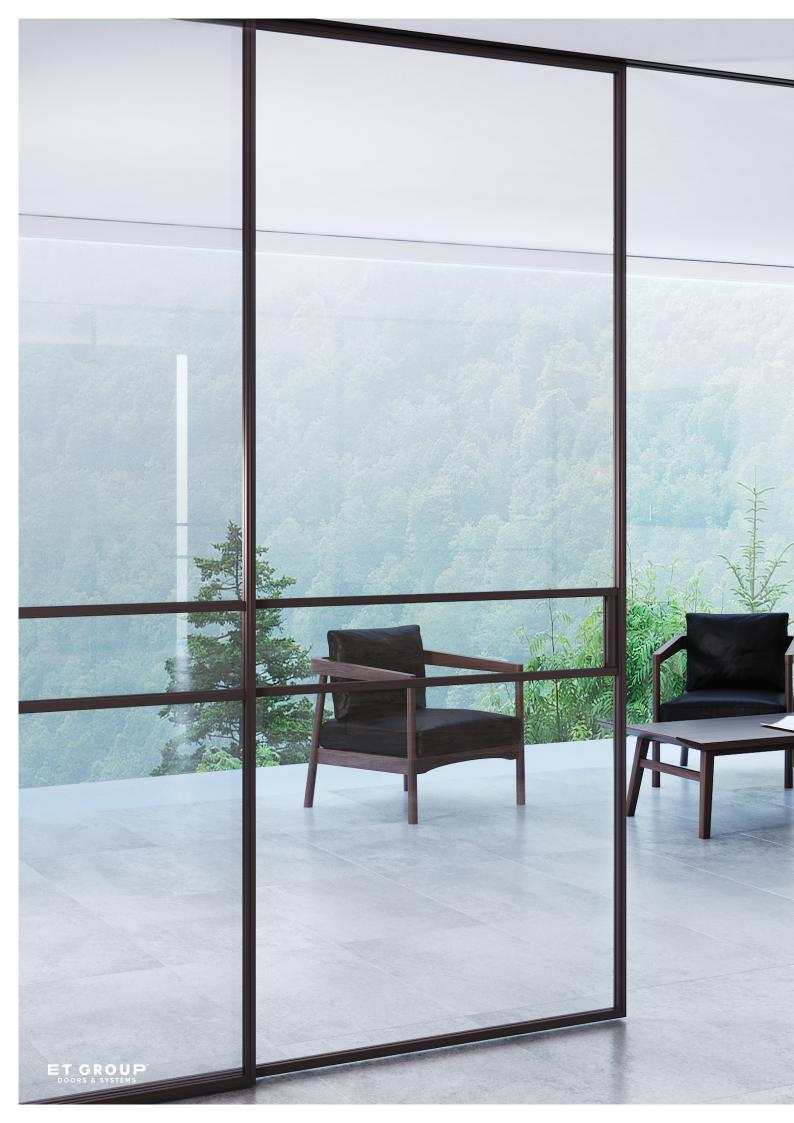

ET Group is the group of companies that produces the entrance and interior

doors, sliding systems, furniture the interior items.

The company releases its products under "Eybeniy 1"

The company releases its products under "Evheniy Tkachenko", "SecretDoors", "AluDoors", "Security Doors", "SecretDoors Professional" brands.

AluDoors is an interior doors, sliding systems and partitions. The latest technologies using glass and aluminum, as well as a unique, inimitable style are the best solution for modern designs.































Light











model Fly









New Fly









model Flat











model Line











Quadro









Prime



















ALUDOORS® doors & systems



Geometry



ALUDOORS® doors & systems







ALUDOORS® doors & systems

model Plano











Plano L Design





## ET GROUP® DOORS & SYSTEMS