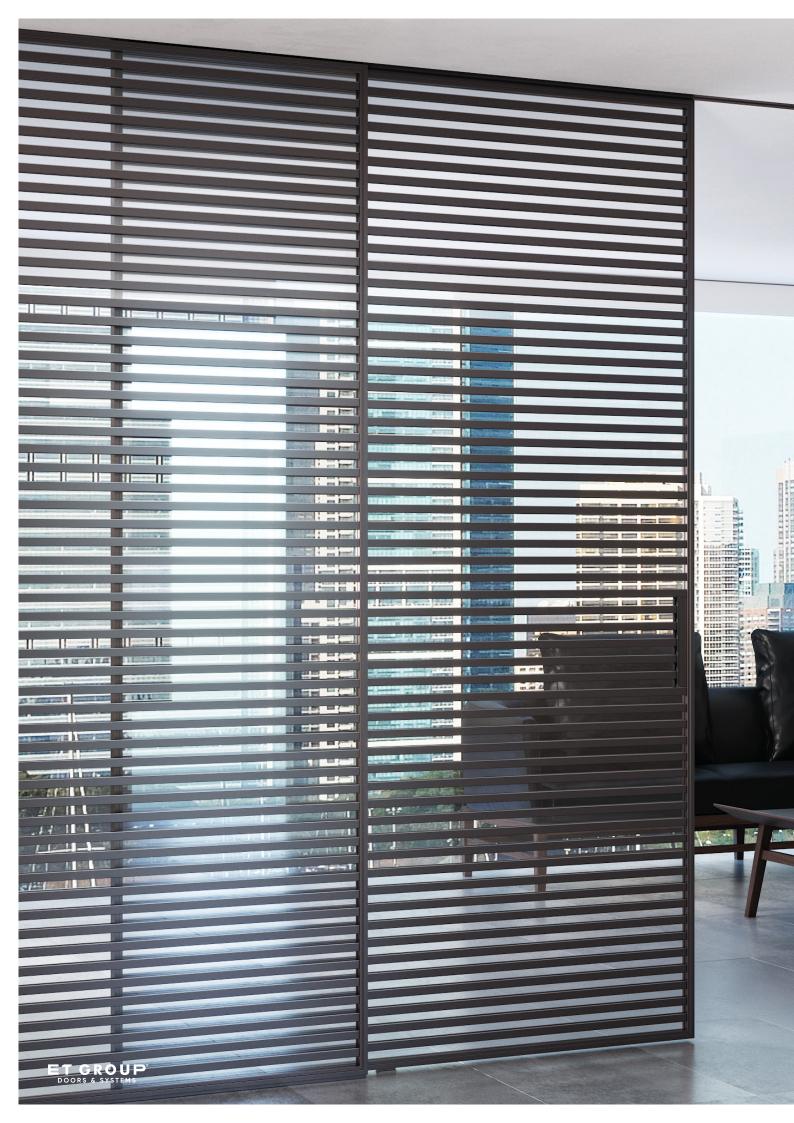

AluDoors is an interior doors, sliding systems and partitions. The latest technologies using glass and aluminum, as well as a unique, inimitable style are the best solution for modern designs.

Light

model Fly