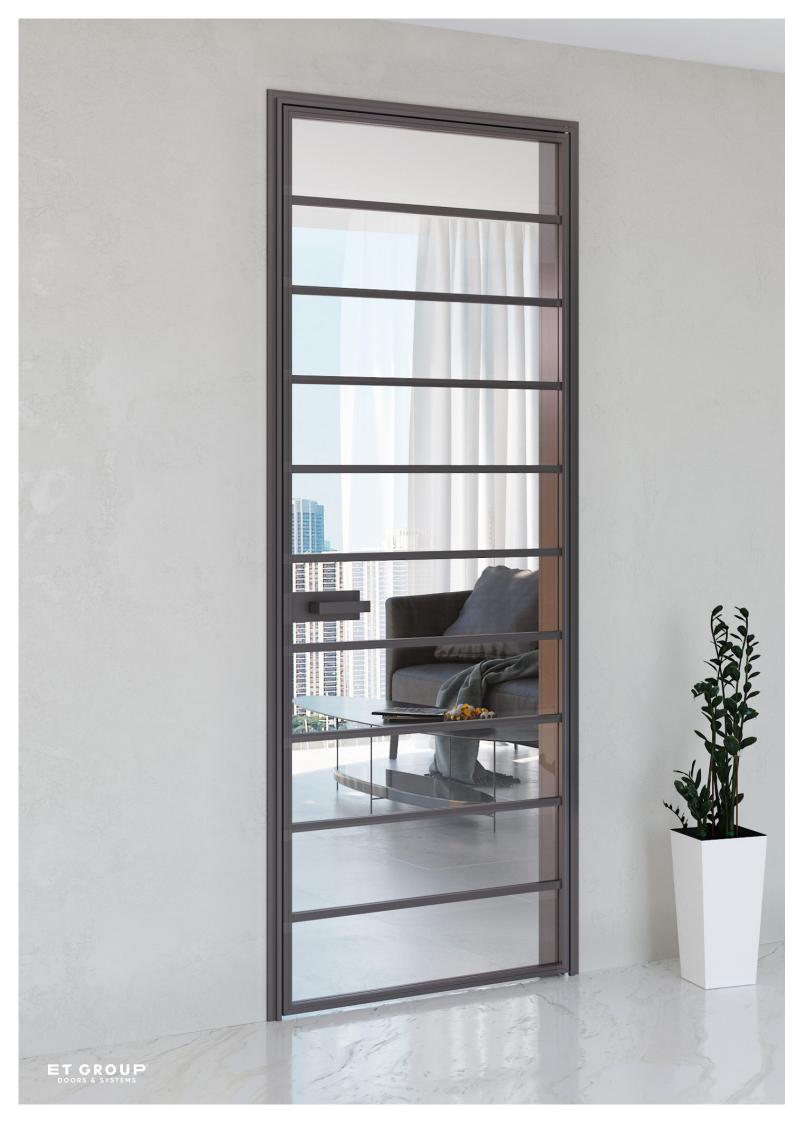

AluDoors is an interior doors, sliding systems and partitions. The latest technologies using glass and aluminum, as well as a unique, inimitable style are the best solution for modern designs.

Light

model Fly