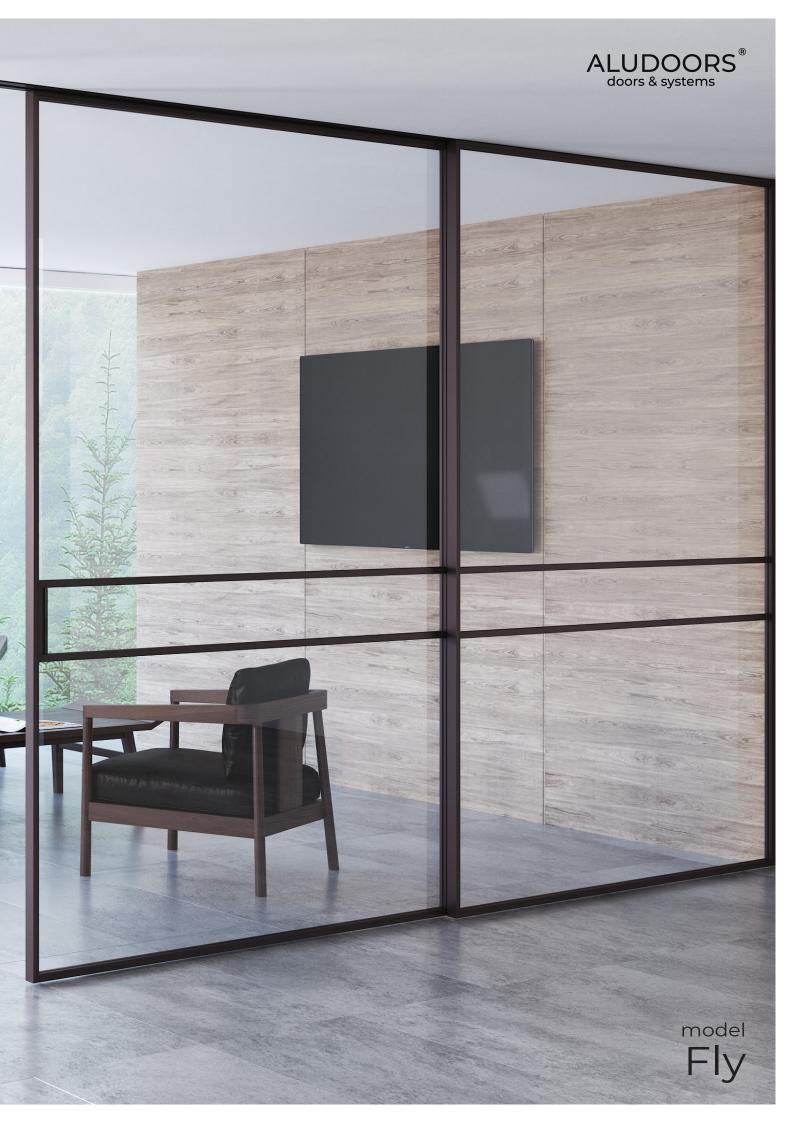

AluDoors is an interior doors, sliding systems and partitions. The latest technologies using glass and aluminum, as well as a unique, inimitable style are the best solution for modern designs.

Light

model Fly

New Fly

model Flat

model Line

Quadro

Prime

ALUDOORS® doors & systems

Geometry

ALUDOORS® doors & systems