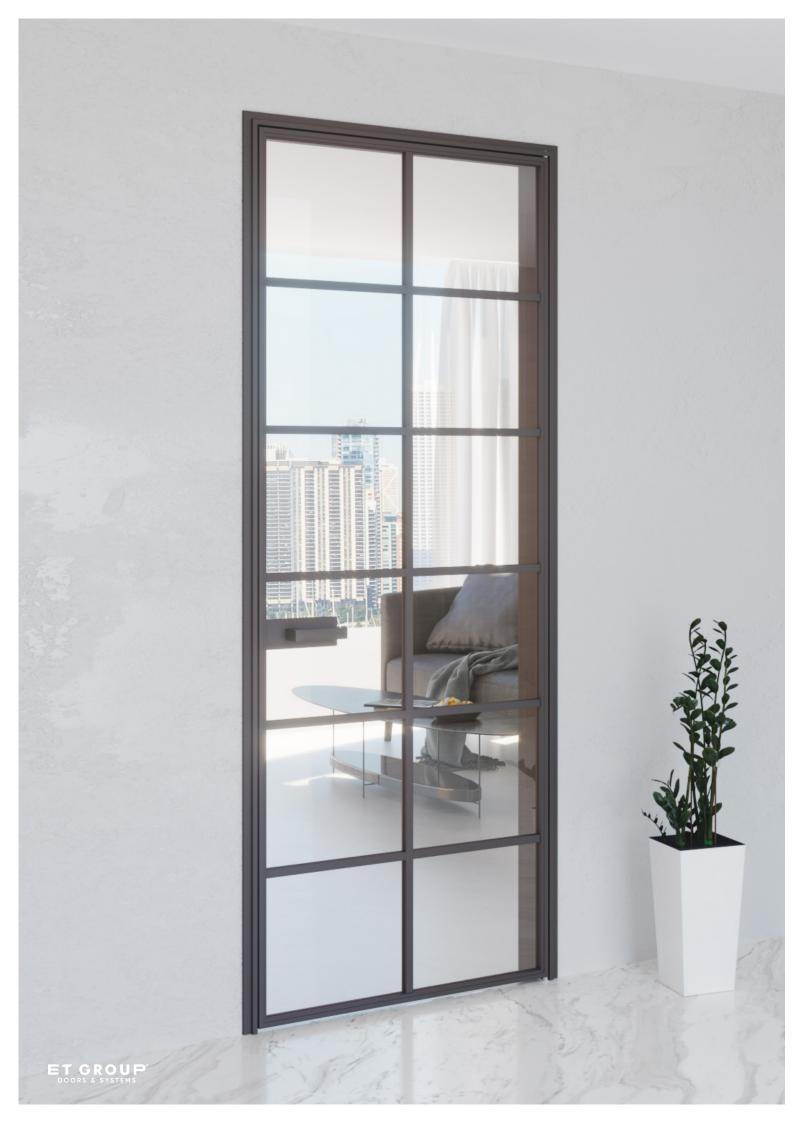

AluDoors is an interior doors, sliding systems and partitions. The latest technologies using glass and aluminum, as well as a unique, inimitable style are the best solution for modern designs.

Light

model Fly