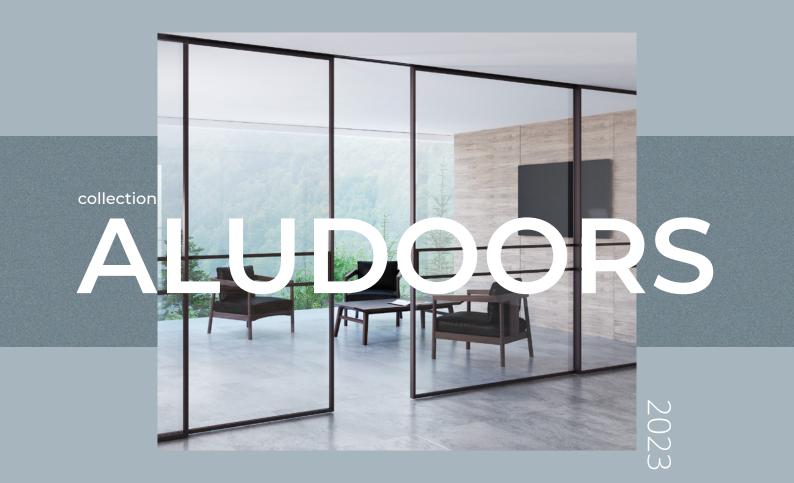

AluDoors is an interior doors, sliding systems and partitions. The latest technologies using glass and aluminum, as well as a unique, inimitable style are the best solution for modern designs.

Light

model Fly