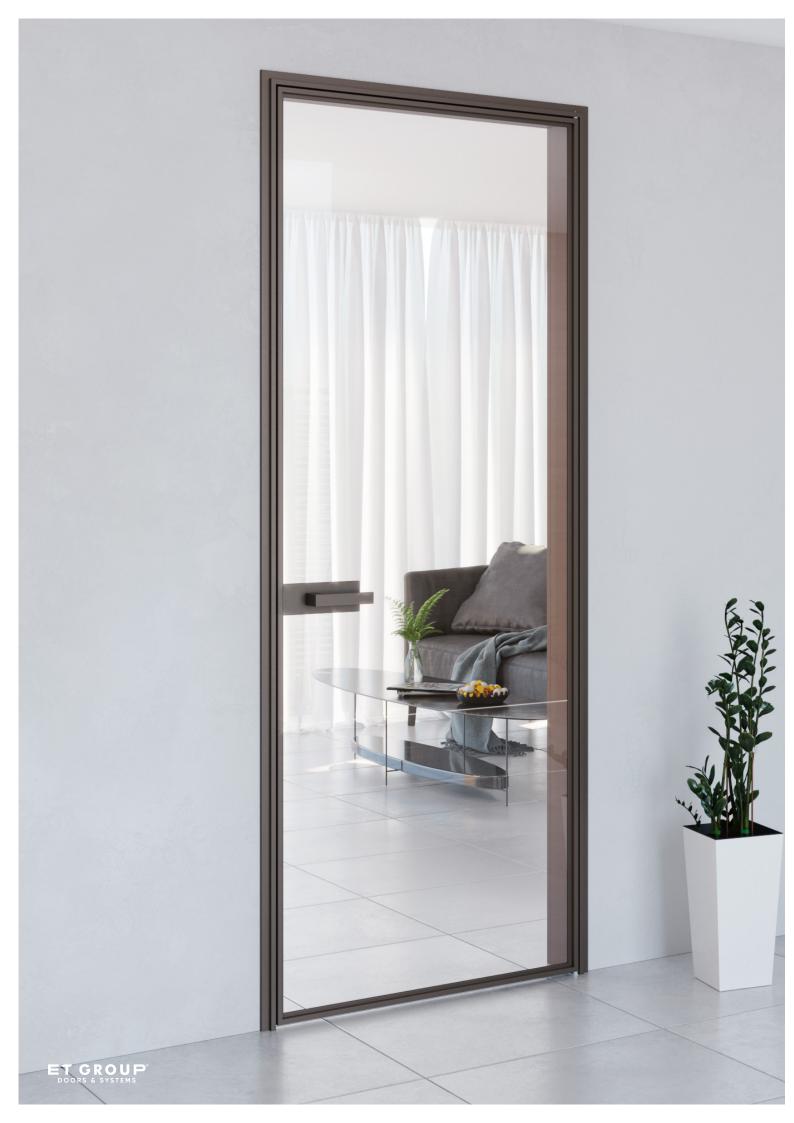

ET Group is the group of companies that produces the entrance and interior

doors, sliding systems, furniture the interior items.

The company releases its products under "Eybeniy 1"

The company releases its products under "Evheniy Tkachenko", "SecretDoors", "AluDoors", "Security Doors", "SecretDoors Professional" brands.

AluDoors is an interior doors, sliding systems and partitions. The latest technologies using glass and aluminum, as well as a unique, inimitable style are the best solution for modern designs.































Light











model Fly









New Fly









model Flat











model Line











Quadro









Prime



















ALUDOORS® doors & systems



Geometry



ALUDOORS® doors & systems







ALUDOORS® doors & systems

model Plano











Plano L Design





## ET GROUP® DOORS & SYSTEMS