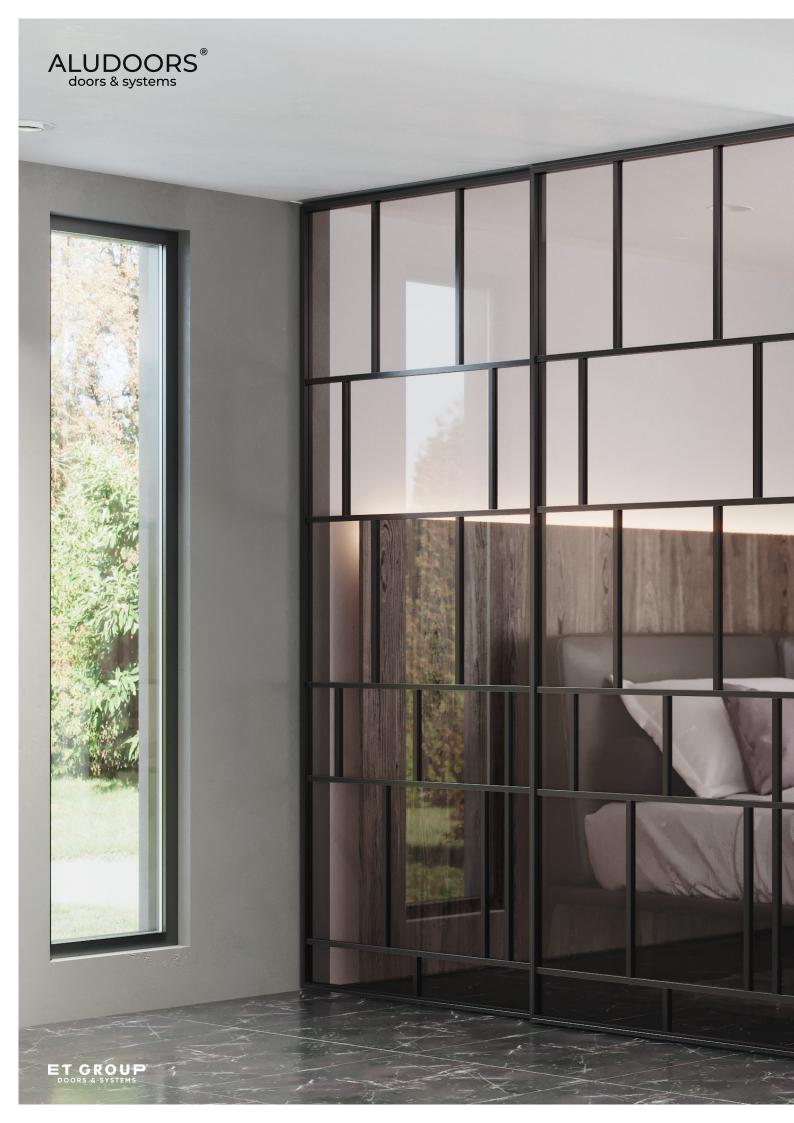

AluDoors is an interior doors, sliding systems and partitions. The latest technologies using glass and aluminum, as well as a unique, inimitable style are the best solution for modern designs.

Light

model Fly