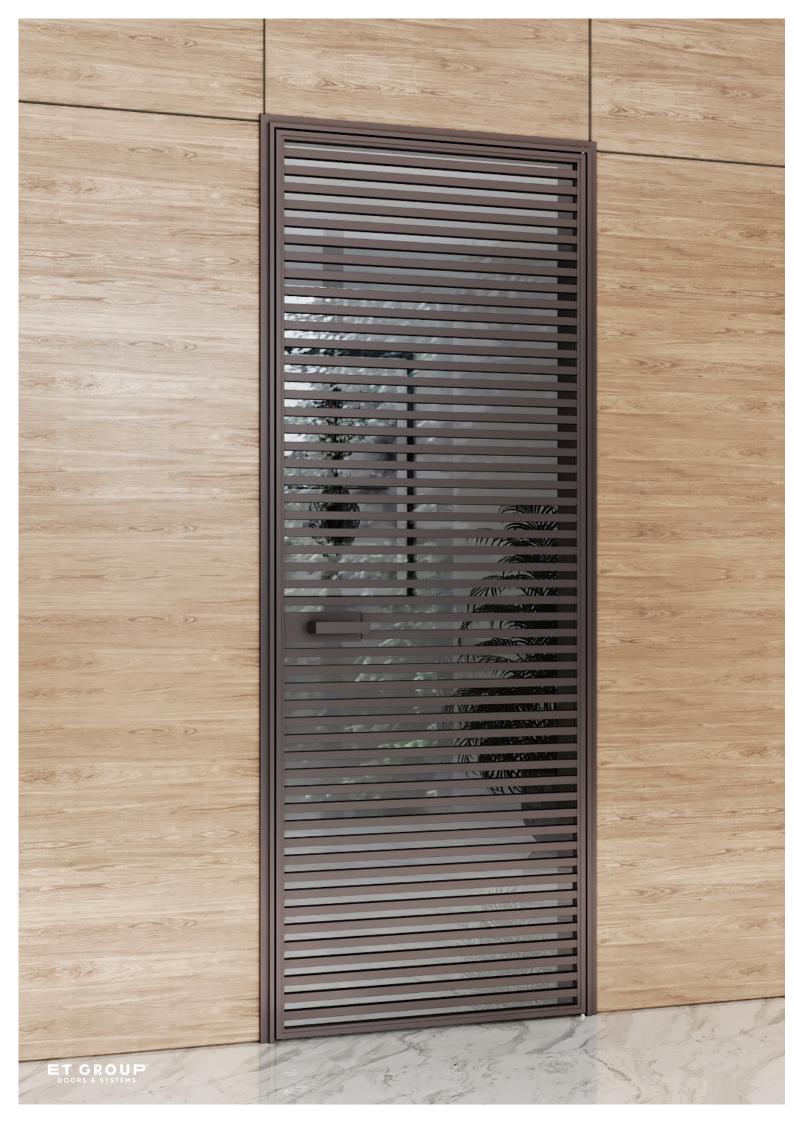

AluDoors is an interior doors, sliding systems and partitions. The latest technologies using glass and aluminum, as well as a unique, inimitable style are the best solution for modern designs.

Light

model Fly