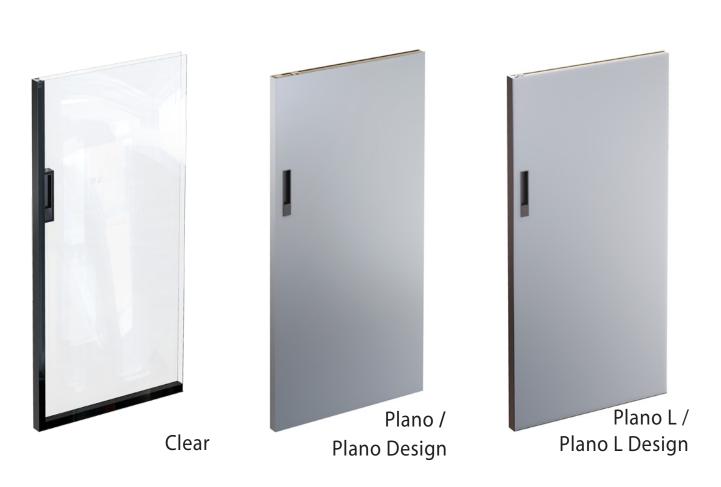

ET Group is the group of companies that produces the entrance and interior

doors, sliding systems, furniture the interior items.

The company releases its products under "Eybeniy 1"

The company releases its products under "Evheniy Tkachenko", "SecretDoors", "AluDoors", "Security Doors", "SecretDoors Professional" brands.

AluDoors is an interior doors, sliding systems and partitions. The latest technologies using glass and aluminum, as well as a unique, inimitable style are the best solution for modern designs.































Light











model Fly









New Fly









model Flat











model Line











Quadro









Prime



















ALUDOORS® doors & systems



Geometry



ALUDOORS® doors & systems







ALUDOORS® doors & systems

model Plano











Plano L Design





## ET GROUP® DOORS & SYSTEMS