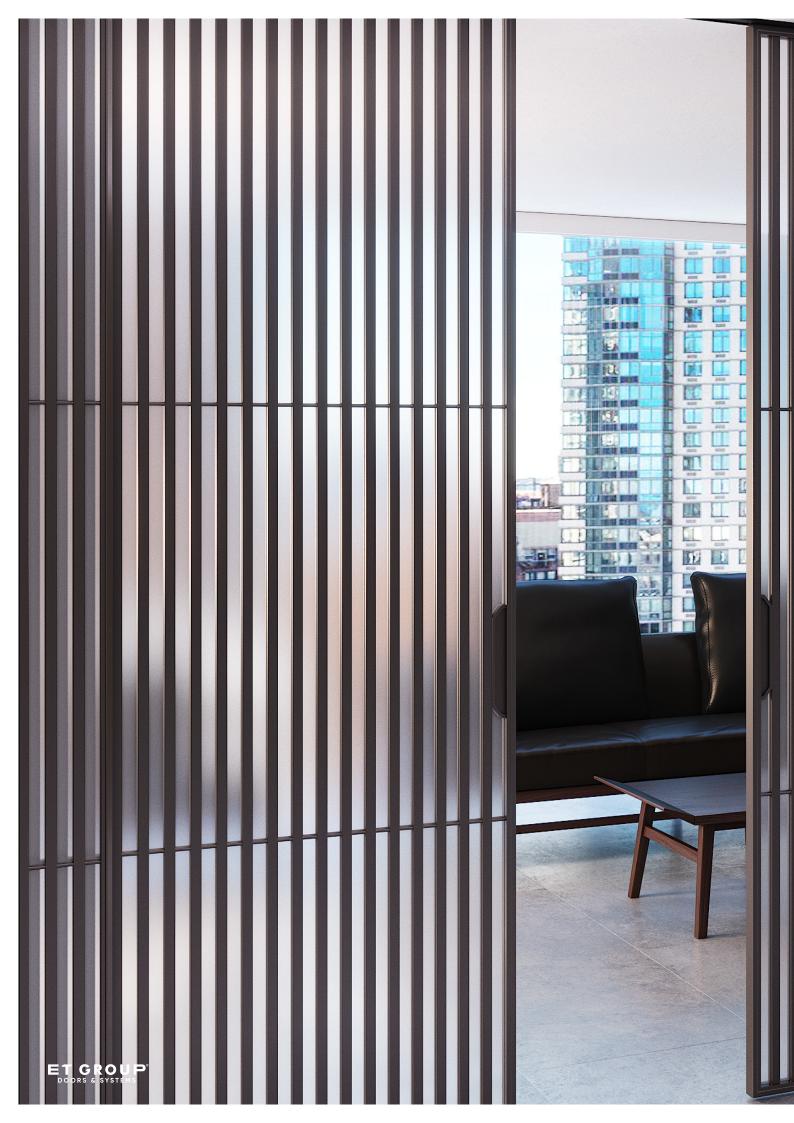

ET Group is the group of companies that produces the entrance and interior

doors, sliding systems, furniture the interior items.

The company releases its products under "Eybeniy 1"

The company releases its products under "Evheniy Tkachenko", "SecretDoors", "AluDoors", "Security Doors", "SecretDoors Professional" brands.

AluDoors is an interior doors, sliding systems and partitions. The latest technologies using glass and aluminum, as well as a unique, inimitable style are the best solution for modern designs.































Light











model Fly









New Fly









model Flat











model Line











Quadro









Prime



















ALUDOORS® doors & systems



Geometry



ALUDOORS® doors & systems







ALUDOORS® doors & systems

model Plano











Plano L Design





## ET GROUP® DOORS & SYSTEMS