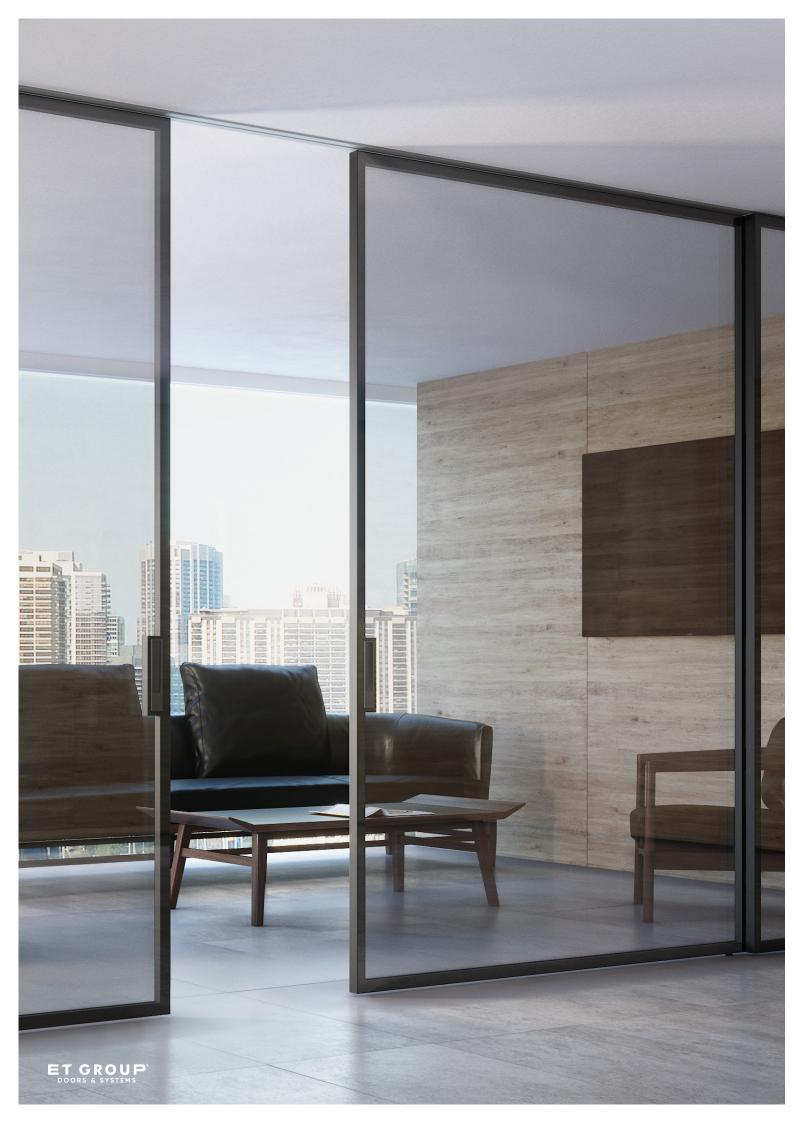

AluDoors is an interior doors, sliding systems and partitions. The latest technologies using glass and aluminum, as well as a unique, inimitable style are the best solution for modern designs.

Light

model Fly