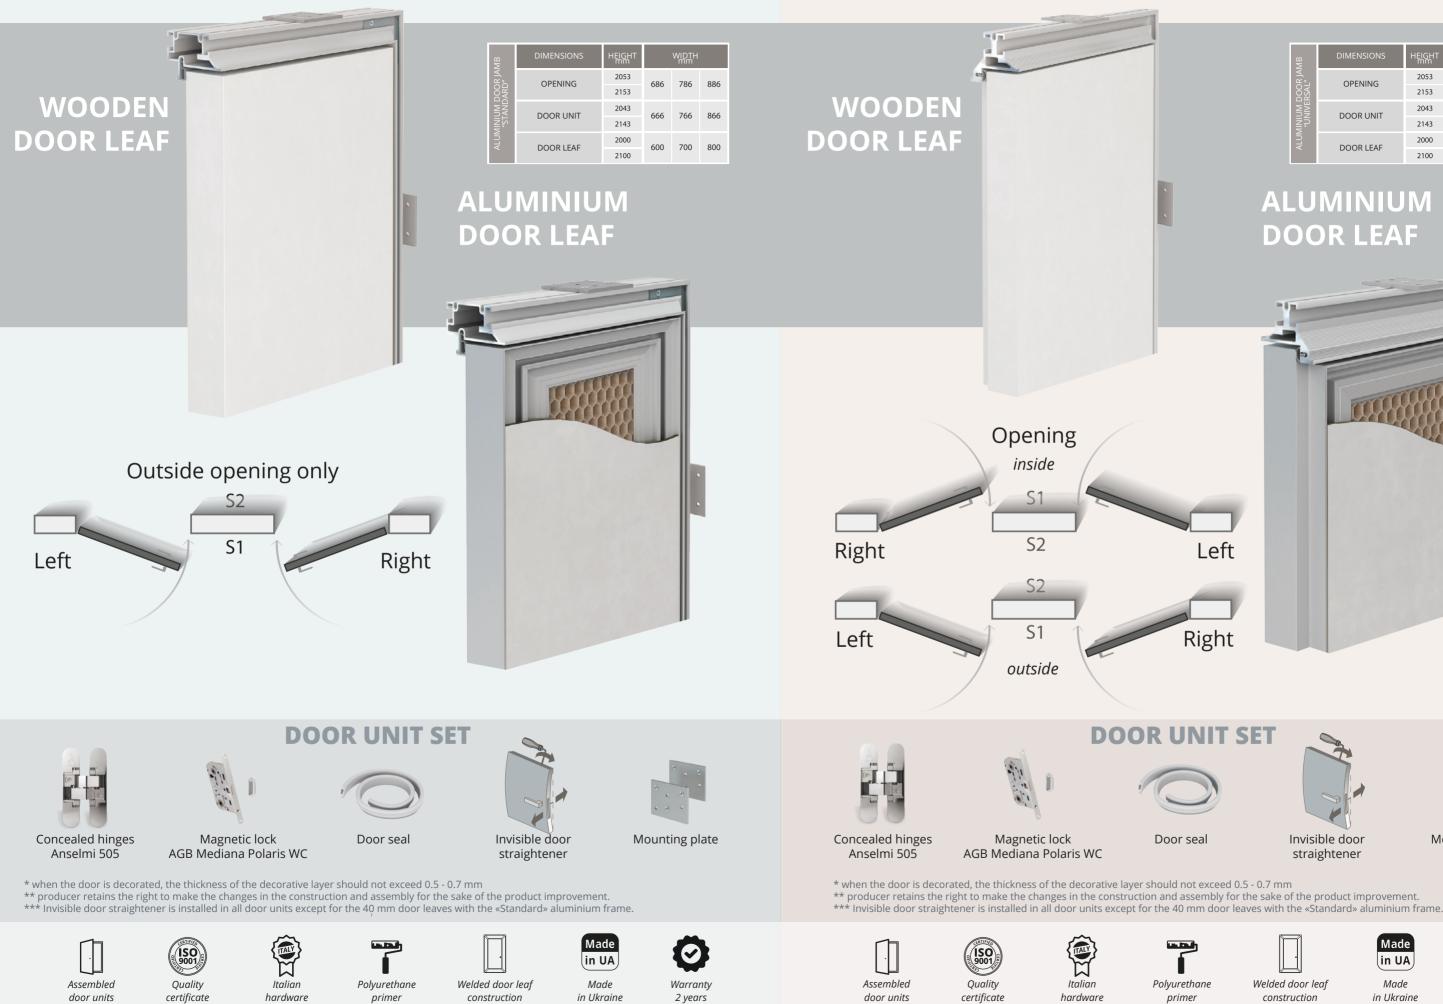

#### **ALUMINIUM DOOR JAMB** «STANDARD» (40 mm)

### **ALUMINIUM DOOR JAMB** «UNIVERSAL» (45 mm)

| ALUMINIUM DOORJAMB<br>"UNIVERSAL" | DIMENSIONS | HEIGHT | WIDTH |     |     |
|-----------------------------------|------------|--------|-------|-----|-----|
|                                   | OPENING    | 2053   | 686   | 786 | 886 |
|                                   |            | 2153   |       |     |     |
|                                   | DOOR UNIT  | 2043   | 666   | 766 | 866 |
|                                   |            | 2143   |       |     |     |
|                                   | DOOR LEAF  | 2000   | 600   | 700 | 800 |
|                                   |            | 2100   |       |     |     |

## ALUMINIUM **DOOR LEAF**

Door seal

straightener

Mounting plate

Made in Ukraine