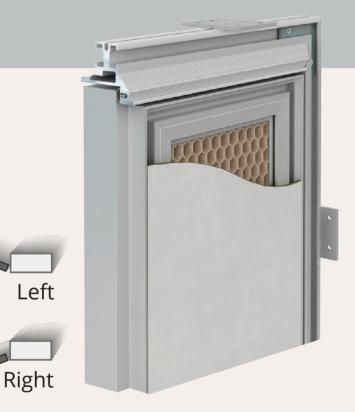

## ALUMINIUM **DOOR LEAF**

Door seal

straightener

Mounting plate

Made in Ukraine