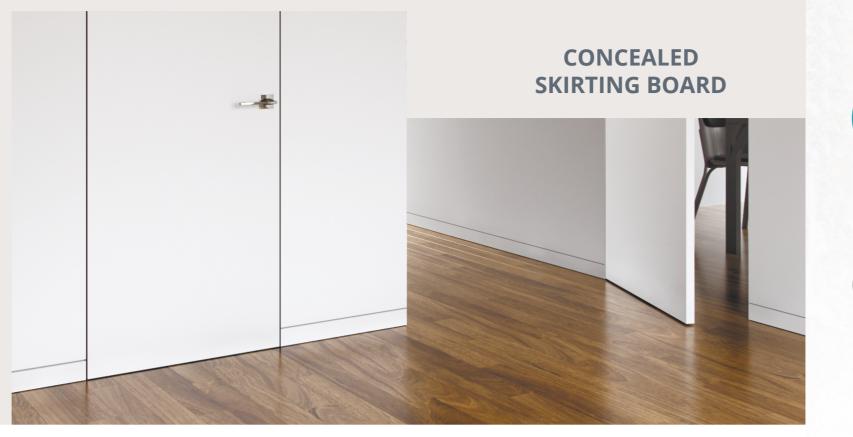

#### **CONCEALED SKIRTING BOARD SET**

61

info@et-group.com.ua etgroup.ua

- concealed skirting boards.

- "Instructions for installation and finishing of concealed doors TM SecretDoors".

«Doors in stock» is a line of finished products for further finishing. The surface of the door panels is treated with polyurethane primer at the production site, which acts as a protective layer.
It is possible to use interior paints and wallpapers for further finishing the door.
Installation of doors and application of decorative coating at the facility must be performed strictly in accordance with the attached