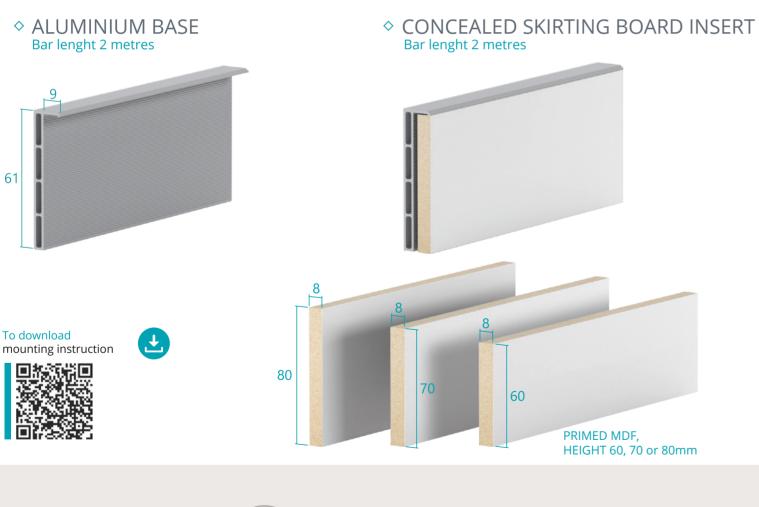

#### **CONCEALED SKIRTING BOARD SET**

61

info@et-group.com.ua etgroup.ua

- concealed skirting boards.

- "Instructions for installation and finishing of concealed doors TM SecretDoors".

«Doors in stock» is a line of finished products for further finishing. The surface of the door panels is treated with polyurethane primer at the production site, which acts as a protective layer.
It is possible to use interior paints and wallpapers for further finishing the door.
Installation of doors and application of decorative coating at the facility must be performed strictly in accordance with the attached