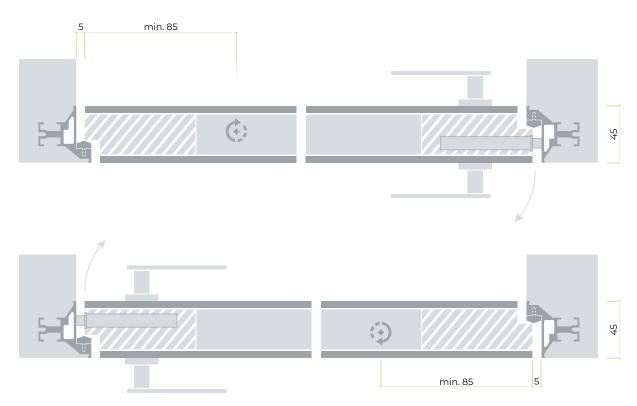

### MODEL RANGE

The Pivot System opening system is compatible with almost all models of AluDoors doors. The minimum distance for installing the pivot mechanism from the edge of the door leaf is 85 mm, and the maximum distance is 1/2 of the door leaf (for door widths greater than 1300 mm).

## ALUDOORS **PIVOT SYSTEM**

- X door width ≤ 1250 мм
- X maximum weight of the door leaf ≤ **75 κΓ**
- distance from the edge of the door leaf to axis X ranging from 85 mm to 1/2