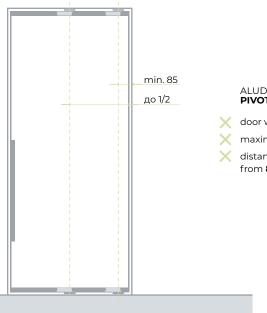

### MODEL RANGE

The Pivot System opening system is compatible with almost all models of AluDoors doors. The minimum distance for installing the pivot mechanism from the edge of the door leaf is 85 mm, and the maximum distance is 1/2 of the door leaf (for door widths greater than 1300 mm).