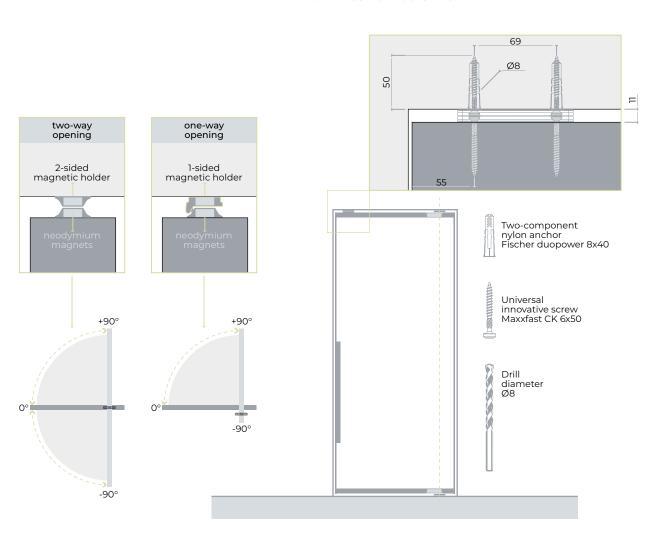

## 360° rotation with 90° fixation

The built-in silent fixation function is activated in the +90°, 0°, and -90° positions.

## 180° rotation with 90° fixation

The built-in silent fixation function is activated in the +90°, 0°, and -90° positions.

### ADDITIONAL POSITIONING SYSTEMS