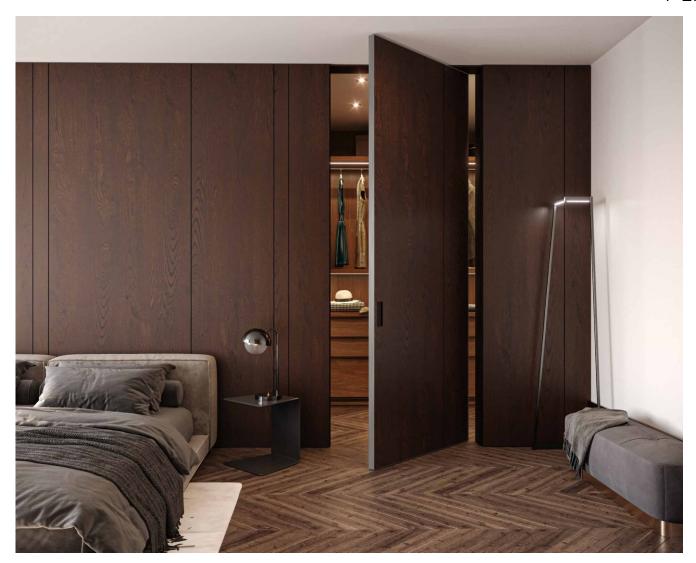

ALUDOORS® Doors & Systems AluDoors Pivot 4020 single glass pivot doors combine the elegant style of the Light series doors and the minimalism of a door frame without unnecessary elements. They also pair perfectly with regular swing doors and sliding systems based on the Light model.

The Pivot 4020 model features thin vertical posts and wider horizontal ones, which adds to the lightweight construction of the door.