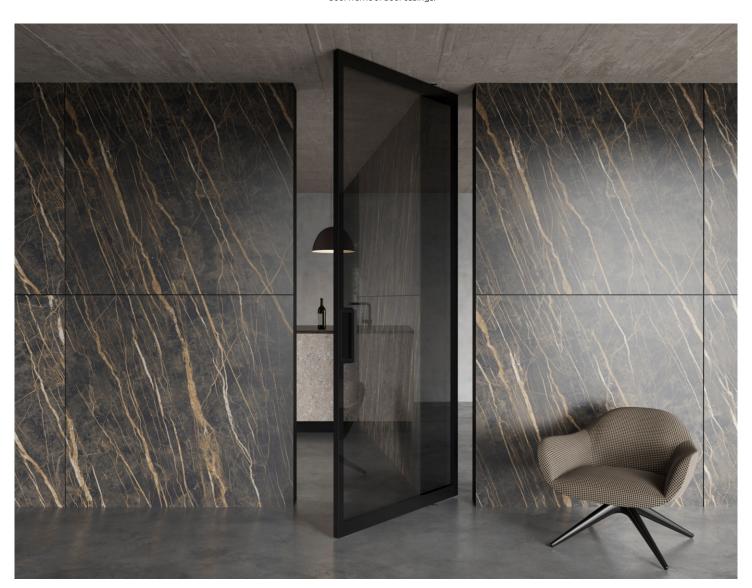

## C L E A R

The AluDoors Pivot Clear model typically has large dimensions, but thanks to high-quality European technology, the pivot mechanism always provides easy and silent movement of the doors. All Pivot doors are equipped with a two-way opening system, which provides even more convenience for users. Innovative ideas in the design process allow for the creation of a line of pivot doors without the need for a door frame or door casings.