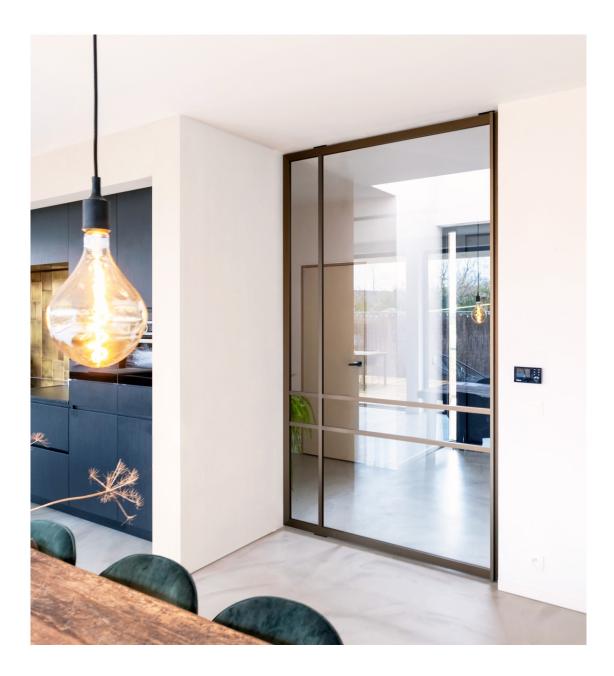

ALUDOORS® Doors & Systems AluDoors Pivot 4020 single glass pivot doors combine the elegant style of the Light series doors and the minimalism of a door frame without unnecessary elements. They also pair perfectly with regular swing doors and sliding systems based on the Light model.

The Pivot 4020 model features thin vertical posts and wider horizontal ones, which adds to the lightweight construction of the door.