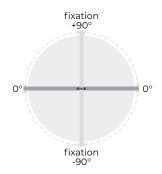

## 360° rotation with 90° fixation

The built-in silent fixation function is activated in the +90°, 0°, and -90° positions.