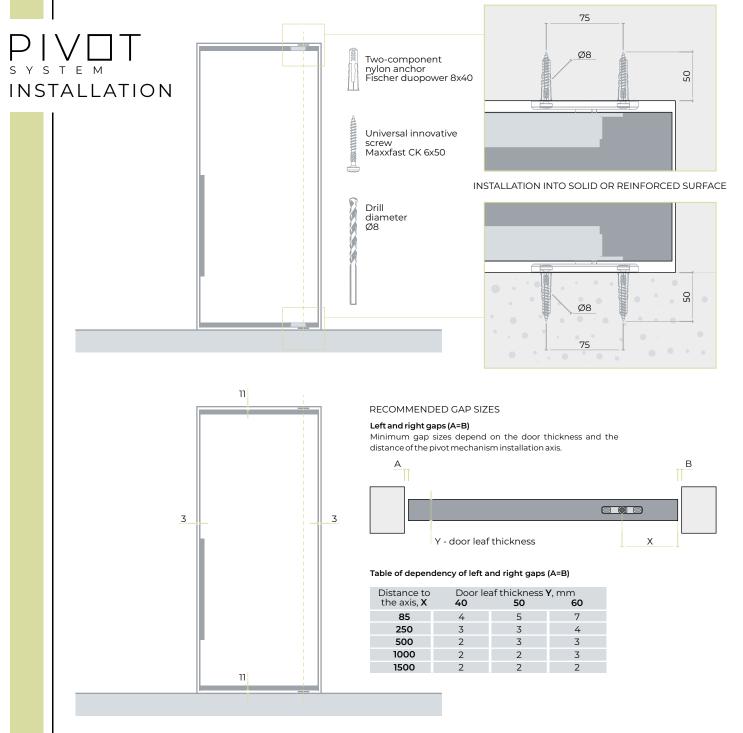

### MODEL RANGE

The Pivot System opening system is compatible with almost all models of AluDoors doors. The minimum distance for installing the pivot mechanism from the edge of the door leaf is 85 mm, and the maximum distance is 1/2 of the door leaf (for door widths greater than 1300 mm).