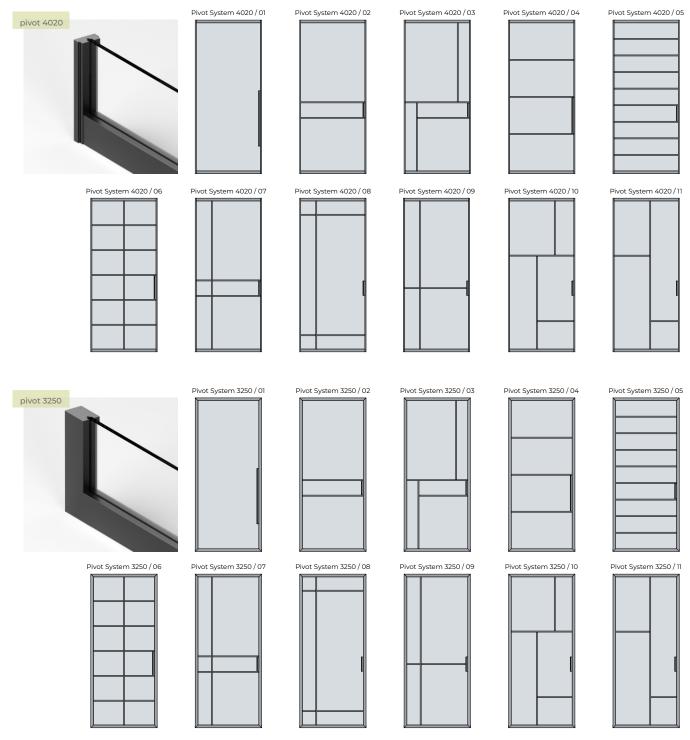

ALUDOORS® Doors & Systems AluDoors Pivot 4020 single glass pivot doors combine the elegant style of the Light series doors and the minimalism of a door frame without unnecessary elements. They also pair perfectly with regular swing doors and sliding systems based on the Light model.

The Pivot 4020 model features thin vertical posts and wider horizontal ones, which adds to the lightweight construction of the door.

## P V D T 3250/09

The wide profile of the door leaf around the perimeter distinguishes the AluDoors Pivot 3250 model from the 4020 model with a single glass panel and axial opening. At the same time, with its sleek design, the pivot doors have a