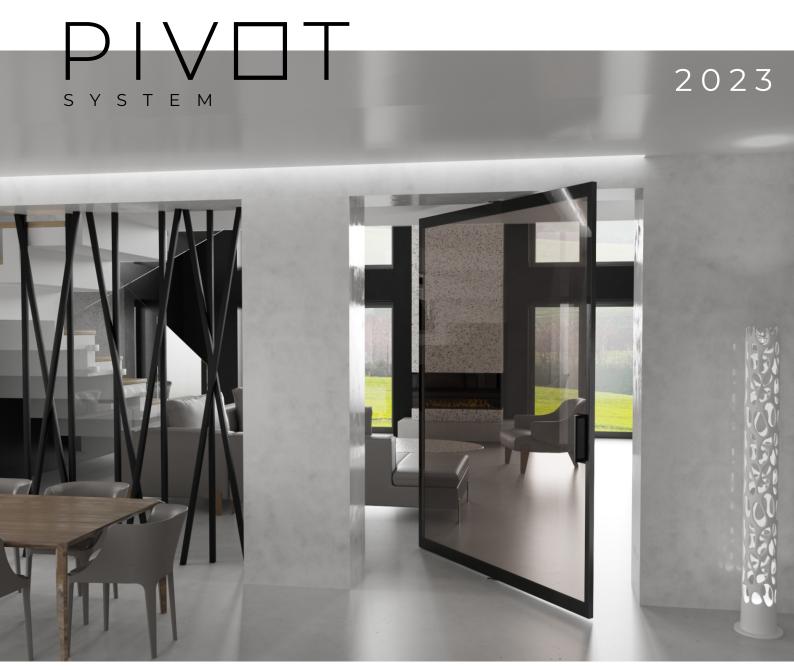

NEW COLLECTION



ALUDOORS®

Doors & Systems



### MODEL RANGE







The Pivot System opening system is compatible with almost all models of AluDoors doors. The minimum distance for installing the pivot mechanism from the edge of the door leaf is 85 mm, and the maximum distance is 1/2 of the door leaf (for door widths greater than 1300 mm).









ALUDOORS® Doors & Systems AluDoors Pivot 4020 single glass pivot doors combine the elegant style of the Light series doors and the minimalism of a door frame without unnecessary elements. They also pair perfectly with regular swing doors and sliding systems based on the Light model.

The Pivot 4020 model features thin vertical posts and wider horizontal ones, which adds to the lightweight construction of the door.







## P V D T 3250/09



The wide profil