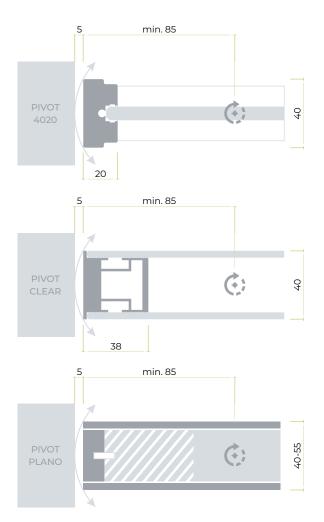

### MODEL RANGE

The Pivot System opening system is compatible with almost all models of AluDoors doors. The minimum distance for installing the pivot mechanism from the edge of the door leaf is 85 mm, and the maximum distance is 1/2 of the door leaf (for door widths greater than 1300 mm).

ALUDOORS® Doors & Systems AluDoors Pivot 4020 single glass pivot doors combine the elegant style of the Light series doors and the minimalism of a door frame without unnecessary elements. They also pair perfectly with regular swing doors and sliding systems based on the Light model.

## P V D T 3250/09

The wide profile of the door leaf around the perimeter distinguishes the AluDoors Pivot 3250 model from the 4020 model with a single glass panel and axial opening. At the same time, with its sleek design, the pivot doors have a

## C L E A R

The AluDoors Pivot Clear model typically has large dimensions, but thanks to high-quality European technology, the pivot mechanism always provides easy and silent movement of the doors. All Pivot doors are equipped with a two-way opening system, which provides even more convenience for users. Innovative ideas in the design process allow for the creation of a line of pivot doors without the need for a door frame or door casings.

# PLANO L

The Pivot System Plano doors are constructed as panel doors and perfectly complement wall panels. Natural veneer or painting combine the classic execution of Plano doors with an innovative pivot mechanism. The Plano L model uses an aluminum frame door leaf, which creates a