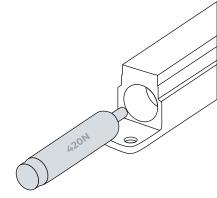

### AUTOMATIC CLOSING

The pivot hinge will start closing automatically at an angle of  $70^{\circ}$ . Both AluDoors pivot systems are equipped with Suspa 420N gas closers.