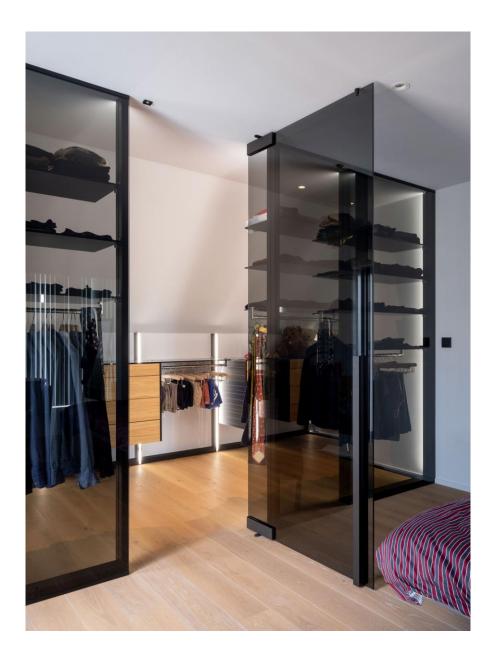

# PIVE TEM GLASS

The AluDoors Pivot Glass model allows for even more lightness and freedom in interior design, as the system allows for making tall and wide glass doors without unnecessary framing. One can implement a designer's vision and close a three-meter-wide door opening with Pivot Glass double doors, which will look stylish and support the main concept of lightness and minimalism.