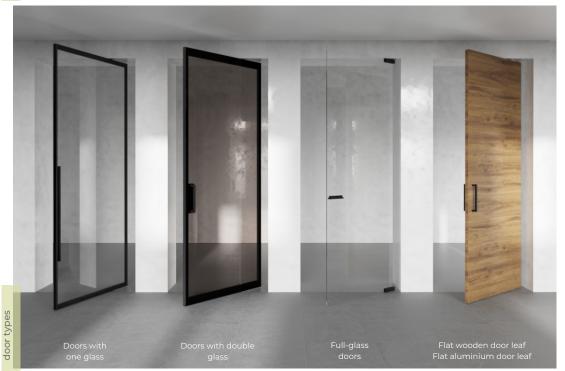

ALUDOORS® Doors & Systems AluDoors Pivot 4020 single glass pivot doors combine the elegant style of the Light series doors and the minimalism of a door frame without unnecessary elements. They also pair perfectly with regular swing doors and sliding systems based on the Light model.

## C L E A R

The AluDoors Pivot Clear model typically has large dimensions, but thanks to high-quality European technology, the pivot mechanism always provides easy and silent movement of the doors. All Pivot doors are equipped with a two-way opening system, which provides even more convenience for users. Innovative ideas in the design process allow for the creation of a line of pivot doors without the need for a door frame or door casings.

# PIVE TEM GLASS

The AluDoors Pivot Glass model allows for even more lightness and freedom in interior design, as the system allows for making tall and wide glass doors without unnecessary framing. One can implement a designer's vision and close a three-meter-wide door opening with Pivot Glass double doors, which will look stylish and support the main concept of lightness and minimalism.

# PLANO L

The Pivot System Plano doors are constructed as panel doors and perfectly complement wall panels. Natural veneer or painting combine the classic execution of Plano doors with an innovative pivot mechanism. The Plano L model uses an aluminum frame door leaf, which creates a

beautiful combination of veneer and metal ends of the doors. The AluDoors Pivot Plano model shifts the focus towards technology. Even modern-traditional interiors feel completely new with these doors.