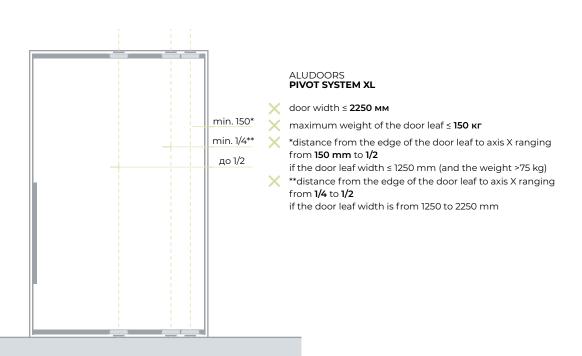

## ALUDOORS **PIVOT SYSTEM**

- X door width ≤ 1250 мм
- X maximum weight of the door leaf ≤ **75 κΓ**
- distance from the edge of the door leaf to axis X ranging from 85 mm to 1/2