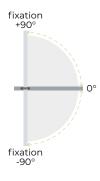

## 180° rotation with 90° fixation

The built-in silent fixation function is activated in the +90°, 0°, and -90° positions.