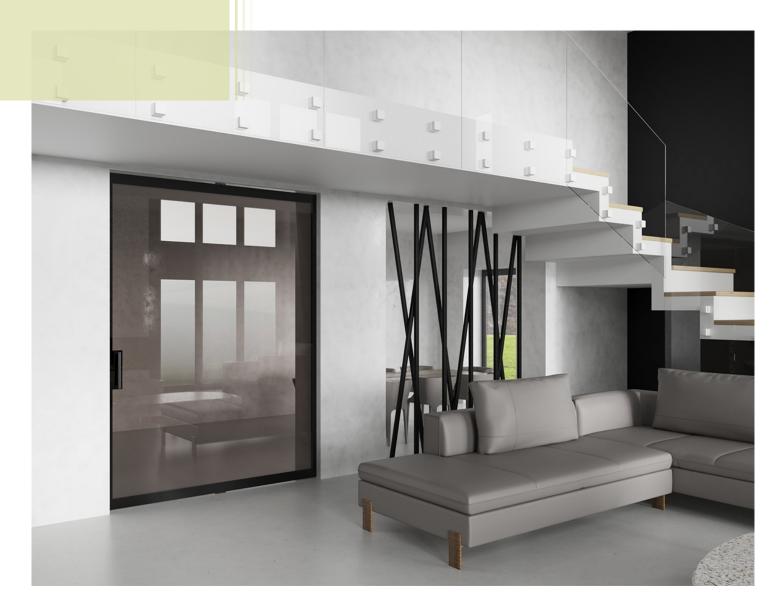

## P V D T 3250/09

The wide profile of the door leaf around the perimeter distinguishes the AluDoors Pivot 3250 model from the 4020 model with a single glass panel and axial opening. At the same time, with its sleek design, the pivot doors have a

practical side for modern interior. The Pivot System doors allow closing a two-meter door opening and ensuring convenient use, as the opening radius into the room will be only one meter and will not be obstructive.