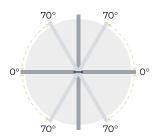

### AUTOMATIC CLOSING

The pivot hinge will start closing automatically at an angle of  $70^{\circ}$ . Both AluDoors pivot systems are equipped with Suspa 420N gas closers.