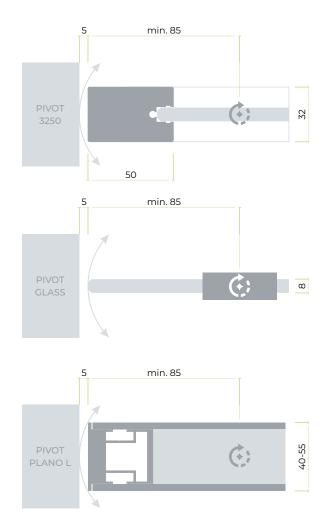

### MODEL RANGE

The Pivot System opening system is compatible with almost all models of AluDoors doors. The minimum distance for installing the pivot mechanism from the edge of the door leaf is 85 mm, and the maximum distance is 1/2 of the door leaf (for door widths greater than 1300 mm).

## ALUDOORS **PIVOT SYSTEM**

- X door width ≤ 1250 мм
- X maximum weight of the door leaf ≤ **75 κΓ**
- distance from the edge of the door leaf to axis X ranging from 85 mm to 1/2