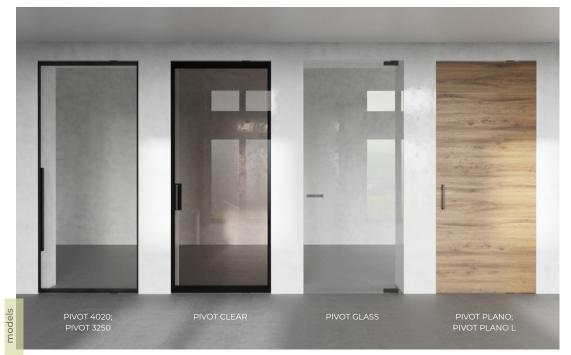

ALUDOORS® Doors & Systems AluDoors Pivot 4020 single glass pivot doors combine the elegant style of the Light series doors and the minimalism of a door frame without unnecessary elements. They also pair perfectly with regular swing doors and sliding systems based on the Light model.

## P V D T 3250/09

The wide profile of the door leaf around the perimeter distinguishes the AluDoors Pivot 3250 model from the 4020 model with a single glass panel and axial opening. At the same time, with its sleek design, the pivot doors have a

## C L E A R

The AluDoors Pivot Clear model typically has large dimensions, but thanks to high-quality European technology, the pivot mechanism always provides easy and silent movement of the doors. All Pivot doors are equipped with a two-way opening system, which provides even more convenience for users. Innovative ideas in the design process allow for the creation of a line of pivot doors without the need for a door frame or door casings.

# PIVE TEM GLASS

The AluDoors Pivot Glass model allows for even more lightness and freedom in interior design, as the system allows for making tall and wide glass doors without unnecessary framing. One can implement a designer's vision and close a three-meter-wide door opening with Pivot Glass double doors, which will look stylish and support the main concept of lightness and minimalism.

# PLANO L

The Pivot System Plano doors are constructed as panel doors and perfectly complement wall panels. Natural veneer or painting combine the classic execution of Plano doors with an innovative pivot mechanism. The Plano L model uses an aluminum frame door leaf, which creates a

beautiful combination of veneer and metal ends of the doors. The AluDoors Pivot Plano model shifts the focus towards technology. Even modern-traditional interiors feel completely new with these doors.