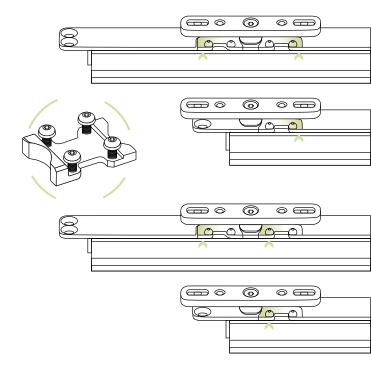

### ADDITIONAL POSITIONING SYSTEMS

### IMPLEMENTATION IS POSSIBLE ON THE BASIS OF THE PIVOT PLANO MODEL