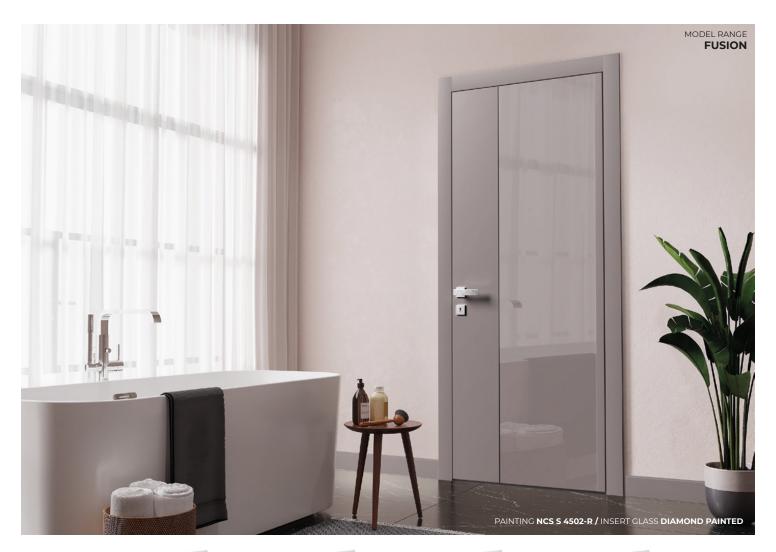

th Anselmi (Italy) adjustable concealed hinges, AGB (Italy)magnetic lock mechanism, O-lon door seal (Great Britain).



C

#### «Invisible» system

There is a possibility to produce the doors from the collection «New Classic» on the concealed aluminium jamb.



12

#### Increased noise insulation

Modern soundproofing materials provide maximum comfort and coziness in every home.





Safe paints and varnishes



Waste from of production go to recycling



Ecofriendly products



Formaldehydefree highquality MDF





# **TOP COLORS**

BASE WHITE

SYGNAL WHITE

**RAL 9003** 

OYSTER WHITE

**RAL 1013** 

TELEGREY 4

**RAL 7047** 

BEIGE RED
NCS S 4010-Y90R

GRAPHITE GREY
RAL 7024



# **VARNISHING OPTIONS**



Supermatte 5 gloss



Semi-matte 20 gloss



Polishing 100 gloss













































PRIMA C





MADERA C 01





MADERA C 02



## **TOP VENEERS**



## **VARNISHING OPTIONS**

















DREAM W 06

















INSERTI W 01

INSERTI W 05

INSERTI W 06















INCANTO W 06















INVERSE 02 INVERSE 03 INVERSE 04 NVERSE 05 II





SOFT 06

















UNICA F 06

































The edges of all ARIA models are made in the same direction as the veneer structure on the door leaf, which creates a sense of structural integrity.



















SATIN GLASS









STYLE W 03













## WALL PANELS

At ET Group, the love of nature and beauty guides all decisions, seeking a sustainable balance between people and care for our environment. In the production of wall panels, every design, material and