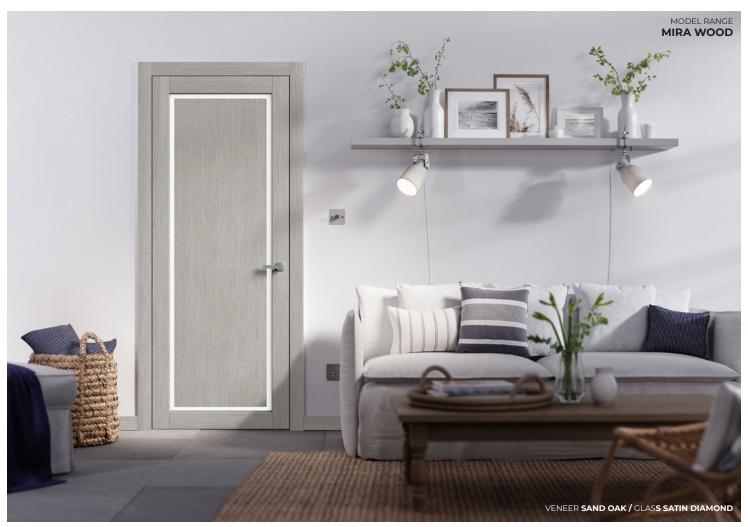

P COLORS**

BASE WHITE

SYGNAL WHITE

**RAL 9003** 

OYSTER WHITE

**RAL 1013** 

TELEGREY 4

**RAL 7047** 

BEIGE RED
NCS S 4010-Y90R

GRAPHITE GREY
RAL 7024



# **VARNISHING OPTIONS**



Supermatte 5 gloss



Semi-matte 20 gloss



Polishing 100 gloss













































PRIMA C





MADERA C 01





MADERA C 02



## **TOP VENEERS**



## **VARNISHING OPTIONS**

















DREAM W 06

















INSERTI W 01

INSERTI W 05

INSERTI W 06















INCANTO W 06















INVERSE 02 INVERSE 03 INVERSE 04 NVERSE 05 II





SOFT 06

















UNICA F 06

































The edges of all ARIA models are made in the same direction as the veneer structure on the door leaf, which creates a sense of structural integrity.



















SATIN GLASS









STYLE W 03













## WALL PANELS

At ET Group, the love of nature and beauty guides all decisions, seeking a sustainable balance between people and care for our environment. In the production of wall panels, every design, material and process combines technological innovation to make an exceptional modern product with an emphasis on reliability and ease of installation.

To finish our wall panels, we use water-based varnishes, natural oils and adhesives that are not harmful to health and the ecological system.

Our constant efforts to select raw materials and suppliers and to optimize the use of natural resources are fueled by our desire to preserve and improve the environment for future generations.

The wall panels create a complete interior solution