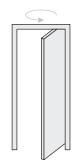

#### ROTARY DOORS

Rotary doors are a nonstandard solution for saving space in the interior. Due to the unusual operation of the system, the doors work in both directions and can be opened in any direction in the direction of movement. At the same time, the door remains inside the opening in the open position, taking up a minimum of space.

All models except ARIA and ESTETICA can be made using the rotary system. The door dimensions may be limited by the capabilities of the rotary system.