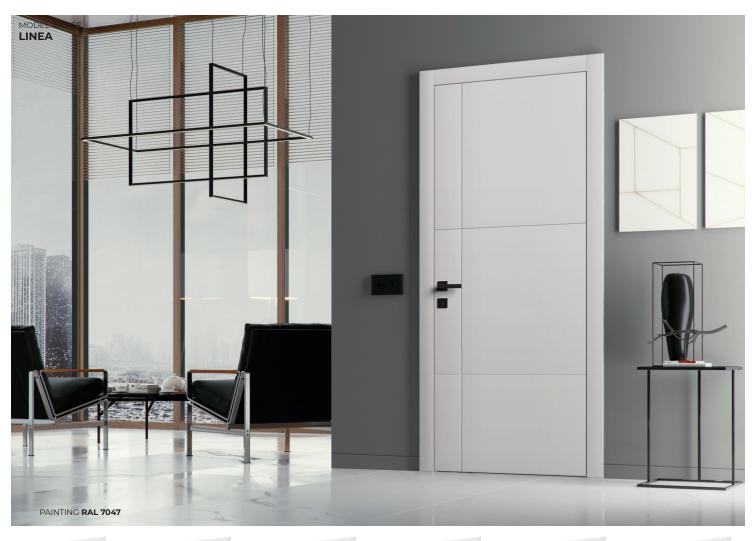

e with Anselmi (Italy) adjustable concealed hinges, AGB (Italy)magnetic lock mechanism, O-lon door seal (Great Britain).



C

#### «Invisible» system

There is a possibility to produce the doors from the collection «New Classic» on the concealed aluminium jamb.



12

#### Increased noise insulation

Modern soundproofing materials provide maximum comfort and coziness in every home.





Safe paints and varnishes



Waste from of production go to recycling



Ecofriendly products



Formaldehydefree highquality MDF





# **TOP COLORS**

BASE WHITE

SYGNAL WHITE

**RAL 9003** 

OYSTER WHITE

**RAL 1013** 

TELEGREY 4

**RAL 7047** 

BEIGE RED
NCS S 4010-Y90R

GRAPHITE GREY
RAL 7024



# **VARNISHING OPTIONS**



Supermatte 5 gloss



Semi-matte 20 gloss



Polishing 100 gloss













































PRIMA C





MADERA C 01





MADERA C 02



## **TOP VENEERS**



## **VARNISHING OPTIONS**

















DREAM W 06

















INSERTI W 01

INSERTI W 05

INSERTI W 06















INCANTO W 06















INVERSE 02 INVERSE 03 INVERSE 04 NVERSE 05 II





SOFT 06

















UNICA F 06

































The edges of all ARIA models are made in the same direction as the veneer structure on the door leaf, which creates a sense of structural integrity.



















SATIN GLASS









STYLE W 03













## WALL PANELS

At ET Group, the love of nature and beauty guides all decisions, seeking a sustainable balance between people and care for our environment. In the production of wall panels, every design, material