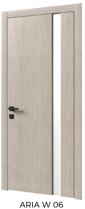

UNICA F 06

The edges of all ARIA models are made in the same direction as the veneer structure on the door leaf, which creates a sense of structural integrity.

SATIN GLASS

STYLE W 03