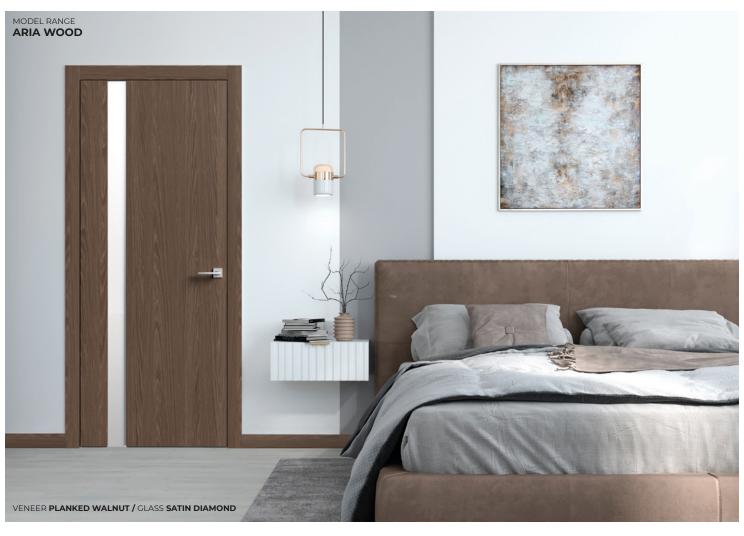

UNICA F 06

The edges of all ARIA models are made in the same direction as the veneer structure on the door leaf, which creates a sense of structural integrity.

SATIN GLASS

STYLE W 03