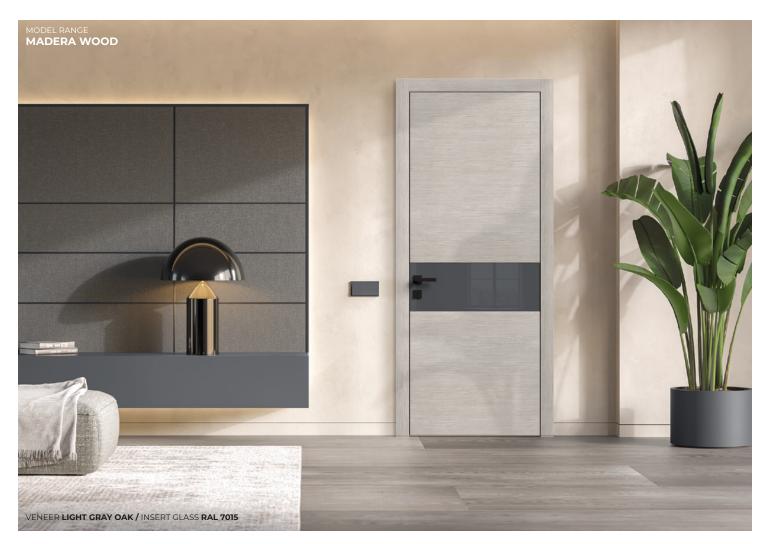

3** 

OYSTER WHITE

**RAL 1013** 

TELEGREY 4

**RAL 7047** 

BEIGE RED
NCS S 4010-Y90R

GRAPHITE GREY
RAL 7024



# **VARNISHING OPTIONS**



Supermatte 5 gloss



Semi-matte 20 gloss



Polishing 100 gloss













































PRIMA C





MADERA C 01





MADERA C 02



## **TOP VENEERS**



## **VARNISHING OPTIONS**

















DREAM W 06

















INSERTI W 01

INSERTI W 05

INSERTI W 06















INCANTO W 06















INVERSE 02 INVERSE 03 INVERSE 04 NVERSE 05 II





SOFT 06

















UNICA F 06

































The edges of all ARIA models are made in the same direction as the veneer structure on the door leaf, which creates a sense of structural integrity.



















SATIN GLASS









STYLE W 03













## WALL PANELS

At ET Group, the love of nature and beauty guides all decisions, seeking a sustainable balance between people and care for our environment. In the production of wall panels, every design, material and process combines technological innovation to make an exceptional modern product with an emphasis on reliability and ease of installation.

To finish our wall panels, we use water-based varnishes, natural oils and adhesives that are not harmful to health and the ecological system.

Our constant efforts to select raw materials and suppliers and to optimize the use of natural resources are fueled by our desire to preserve and improve the environment for future generations.

The wall panels create a complete interior solution in combination with CONTEMPORARY, SecretDoors o