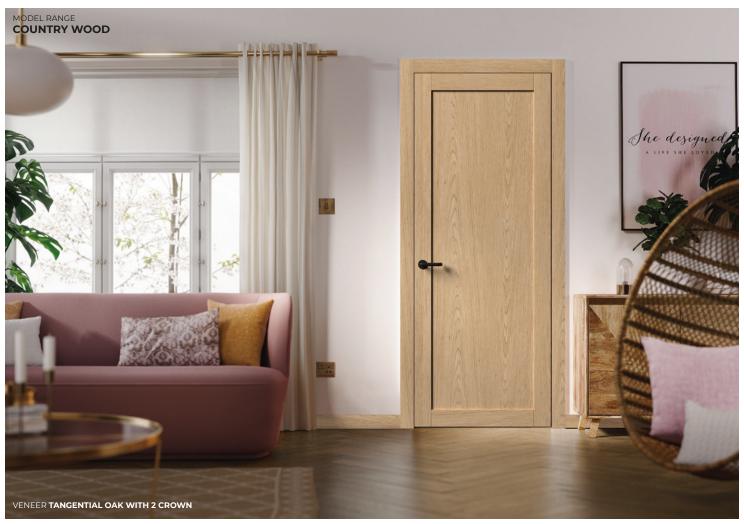

# **TOP COLORS**

BASE WHITE

SYGNAL WHITE

**RAL 9003** 

OYSTER WHITE

**RAL 1013** 

TELEGREY 4

**RAL 7047** 

BEIGE RED
NCS S 4010-Y90R

GRAPHITE GREY
RAL 7024



# **VARNISHING OPTIONS**



Supermatte 5 gloss



Semi-matte 20 gloss



Polishing 100 gloss













































PRIMA C





MADERA C 01





MADERA C 02



## **TOP VENEERS**



## **VARNISHING OPTIONS**

















DREAM W 06

















INSERTI W 01

INSERTI W 05

INSERTI W 06















INCANTO W 06















INVERSE 02 INVERSE 03 INVERSE 04 NVERSE 05 II





SOFT 06

















UNICA F 06

































The edges of all ARIA models are made in the same direction as the veneer structure on the door leaf, which creates a sense of structural integrity.



















SATIN GLASS









STYLE W 03













## WALL PANELS

At ET Group, the love of nature and beauty guides all decisions, seeking a sustainable balance between people and care for our environment. In the production of wall panels, every design, material and process combines technological innovation to make an exceptional modern product with an emphasis on reliability and ease of installation.

To finish our wall panels, we use water-based varnishes, natural oils and adhesives that are not harmful to health and the ecological system.

Our constant efforts to select raw materials and suppliers and to optimize the use of natural resources are fueled by our desire to preserve and improve the environment for future generations.

The wall panels create a complete interior s