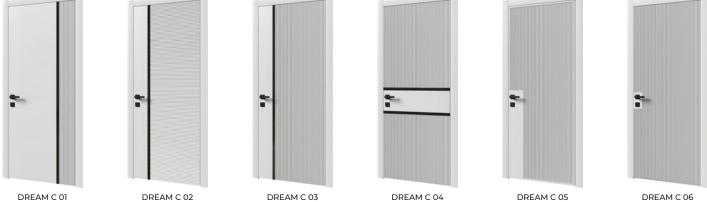

Doors come with Anselmi (Italy) adjustable concealed hinges, AGB (Italy)magnetic lock mechanism, O-lon door seal (Great Britain).



C

#### «Invisible» system

There is a possibility to produce the doors from the collection «New Classic» on the concealed aluminium jamb.



12

#### Increased noise insulation

Modern soundproofing materials provide maximum comfort and coziness in every home.





Safe paints and varnishes



Waste from of production go to recycling



Ecofriendly products



Formaldehydefree highquality MDF





# **TOP COLORS**

BASE WHITE

SYGNAL WHITE

**RAL 9003** 

OYSTER WHITE

**RAL 1013** 

TELEGREY 4

**RAL 7047** 

BEIGE RED
NCS S 4010-Y90R

GRAPHITE GREY
RAL 7024



# **VARNISHING OPTIONS**



Supermatte 5 gloss



Semi-matte 20 gloss



Polishing 100 gloss













































PRIMA C





MADERA C 01





MADERA C 02



## **TOP VENEERS**



## **VARNISHING OPTIONS**

















DREAM W 06

















INSERTI W 01

INSERTI W 05

INSERTI W 06















INCANTO W 06















INVERSE 02 INVERSE 03 INVERSE 04 NVERSE 05 II





SOFT 06

















UNICA F 06

































The edges of all ARIA models are made in the same direction as the veneer structure on the door leaf, which creates a sense of structural integrity.



















SATIN GLASS









STYLE W 03













## WALL PANELS

At ET Group, the love of nature and beauty guides all decisions, seeking a sustainable balance between people and care for our environment. In the production of wall panels, every design,