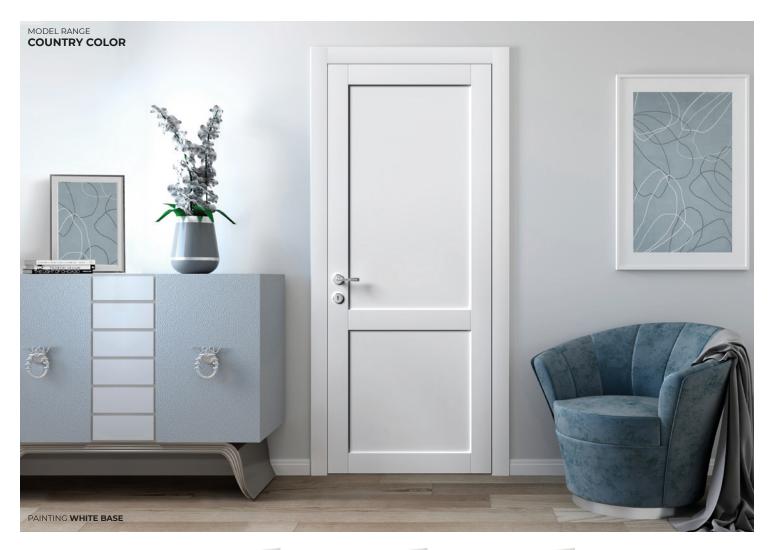

nselmi (Italy) adjustable concealed hinges, AGB (Italy)magnetic lock mechanism, O-lon door seal (Great Britain).



C

#### «Invisible» system

There is a possibility to produce the doors from the collection «New Classic» on the concealed aluminium jamb.



12

#### Increased noise insulation

Modern soundproofing materials provide maximum comfort and coziness in every home.





Safe paints and varnishes



Waste from of production go to recycling



Ecofriendly products



Formaldehydefree highquality MDF





# **TOP COLORS**

BASE WHITE

SYGNAL WHITE

**RAL 9003** 

OYSTER WHITE

**RAL 1013** 

TELEGREY 4

**RAL 7047** 

BEIGE RED
NCS S 4010-Y90R

GRAPHITE GREY
RAL 7024



# **VARNISHING OPTIONS**



Supermatte 5 gloss



Semi-matte 20 gloss



Polishing 100 gloss













































PRIMA C





MADERA C 01





MADERA C 02



## **TOP VENEERS**



## **VARNISHING OPTIONS**

















DREAM W 06

















INSERTI W 01

INSERTI W 05

INSERTI W 06















INCANTO W 06















INVERSE 02 INVERSE 03 INVERSE 04 NVERSE 05 II





SOFT 06

















UNICA F 06

































The edges of all ARIA models are made in the same direction as the veneer structure on the door leaf, which creates a sense of structural integrity.



















SATIN GLASS









STYLE W 03













## WALL PANELS

At ET Group, the love of nature and beauty guides all decisions, seeking a sustainable balance between people and care for our environment. In the production of wall panels, every design, material and proc