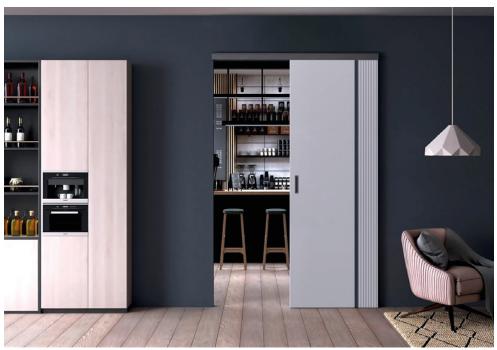

## SLIDING SYSTEMS TYPES

## SLIDING DOORS INTO THE WALL

This option of mounting the sliding system implies that the door moves inside the doorway and slides into a specially formed niche. All models except ARIA and ESTETICA can be made using the sliding system. The door dimensions may be limited by the capabilities of the sliding system.

## MAGIC SLIDING DOOR ON A CONCEALED TRACK

The Magic mechanism for sliding doors adds a kind of magical mystery to any interior, favorably concealing the doorway when the door is closed and adding an additional accent to the room when the door is open.

Sliding doors with a

concealed mechanism are the perfect way to ensure complete interior unity.
All models except ARIA and ESTETICA can be made using the sliding system. The door dimensions may be limited by the capabilities of the sliding system.