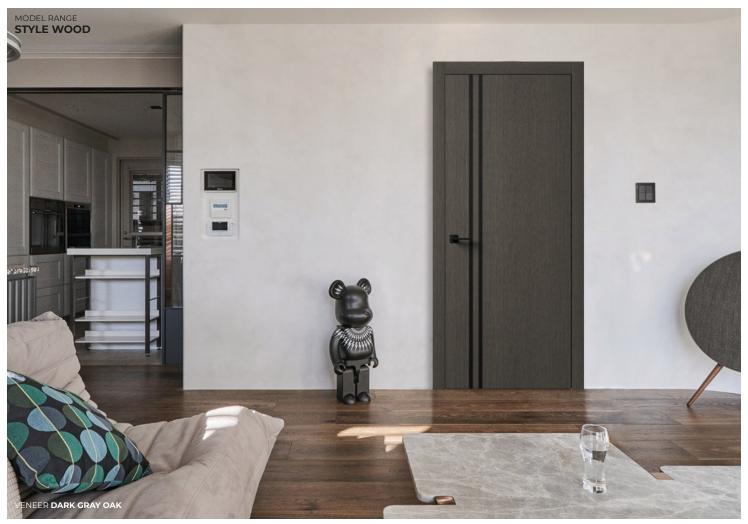

UNICA F 06

The edges of all ARIA models are made in the same direction as the veneer structure on the door leaf, which creates a sense of structural integrity.

SATIN GLASS

STYLE W 03