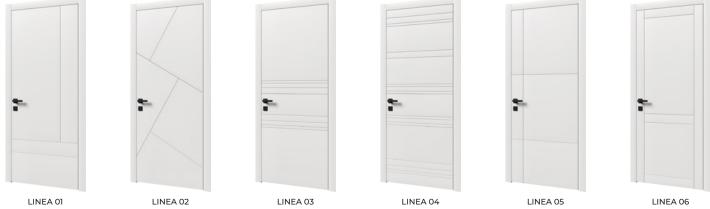

with Anselmi (Italy) adjustable concealed hinges, AGB (Italy)magnetic lock mechanism, O-lon door seal (Great Britain).



C

#### «Invisible» system

There is a possibility to produce the doors from the collection «New Classic» on the concealed aluminium jamb.



12

#### Increased noise insulation

Modern soundproofing materials provide maximum comfort and coziness in every home.





Safe paints and varnishes



Waste from of production go to recycling



Ecofriendly products



Formaldehydefree highquality MDF





# **TOP COLORS**

BASE WHITE

SYGNAL WHITE

**RAL 9003** 

OYSTER WHITE

**RAL 1013** 

TELEGREY 4

**RAL 7047** 

BEIGE RED
NCS S 4010-Y90R

GRAPHITE GREY
RAL 7024



# **VARNISHING OPTIONS**



Supermatte 5 gloss



Semi-matte 20 gloss



Polishing 100 gloss













































PRIMA C





MADERA C 01





MADERA C 02



## **TOP VENEERS**



## **VARNISHING OPTIONS**

















DREAM W 06

















INSERTI W 01

INSERTI W 05

INSERTI W 06















INCANTO W 06















INVERSE 02 INVERSE 03 INVERSE 04 NVERSE 05 II





SOFT 06

















UNICA F 06

































The edges of all ARIA models are made in the same direction as the veneer structure on the door leaf, which creates a sense of structural integrity.



















SATIN GLASS









STYLE W 03













## WALL PANELS

At ET Group, the love of nature and beauty guides all decisions, seeking a sustainable balance between people and care for our environment. In the production of wall panels, every design, material an