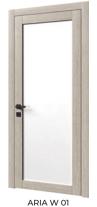

UNICA F 06

The edges of all ARIA models are made in the same direction as the veneer structure on the door leaf, which creates a sense of structural integrity.

SATIN GLASS

STYLE W 03