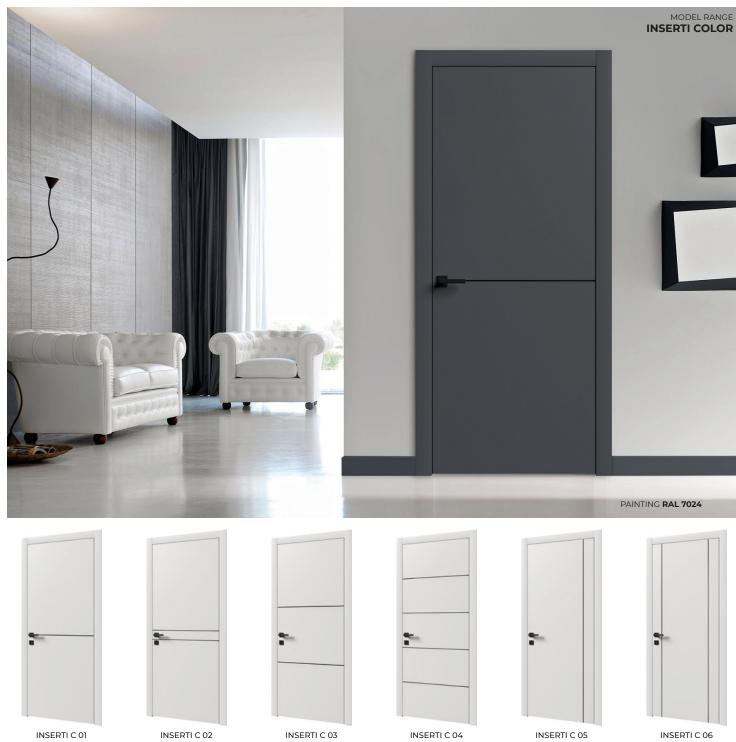

ome with Anselmi (Italy) adjustable concealed hinges, AGB (Italy)magnetic lock mechanism, O-lon door seal (Great Britain).



C

#### «Invisible» system

There is a possibility to produce the doors from the collection «New Classic» on the concealed aluminium jamb.



12

#### Increased noise insulation

Modern soundproofing materials provide maximum comfort and coziness in every home.





Safe paints and varnishes



Waste from of production go to recycling



Ecofriendly products



Formaldehydefree highquality MDF





# **TOP COLORS**

BASE WHITE

SYGNAL WHITE

**RAL 9003** 

OYSTER WHITE

**RAL 1013** 

TELEGREY 4

**RAL 7047** 

BEIGE RED
NCS S 4010-Y90R

GRAPHITE GREY
RAL 7024



# **VARNISHING OPTIONS**



Supermatte 5 gloss



Semi-matte 20 gloss



Polishing 100 gloss













































PRIMA C





MADERA C 01





MADERA C 02



## **TOP VENEERS**



## **VARNISHING OPTIONS**

















DREAM W 06

















INSERTI W 01

INSERTI W 05

INSERTI W 06















INCANTO W 06















INVERSE 02 INVERSE 03 INVERSE 04 NVERSE 05 II





SOFT 06

















UNICA F 06

































The edges of all ARIA models are made in the same direction as the veneer structure on the door leaf, which creates a sense of structural integrity.



















SATIN GLASS









STYLE W 03













## WALL PANELS

At ET Group, the love of nature and beauty guides all decisions, seeking a sustainable balance between people and care for our environment. In the production of wall panels, every design, materia