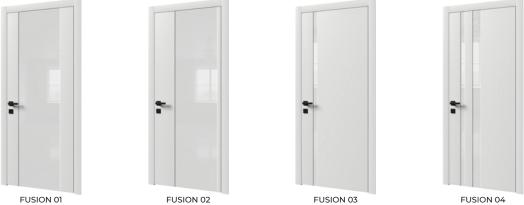

Anselmi (Italy) adjustable concealed hinges, AGB (Italy)magnetic lock mechanism, O-lon door seal (Great Britain).



C

#### «Invisible» system

There is a possibility to produce the doors from the collection «New Classic» on the concealed aluminium jamb.



12

#### Increased noise insulation

Modern soundproofing materials provide maximum comfort and coziness in every home.





Safe paints and varnishes



Waste from of production go to recycling



Ecofriendly products



Formaldehydefree highquality MDF





# **TOP COLORS**

BASE WHITE

SYGNAL WHITE

**RAL 9003** 

OYSTER WHITE

**RAL 1013** 

TELEGREY 4

**RAL 7047** 

BEIGE RED
NCS S 4010-Y90R

GRAPHITE GREY
RAL 7024



# **VARNISHING OPTIONS**



Supermatte 5 gloss



Semi-matte 20 gloss



Polishing 100 gloss













































PRIMA C





MADERA C 01





MADERA C 02



## **TOP VENEERS**



## **VARNISHING OPTIONS**

















DREAM W 06

















INSERTI W 01

INSERTI W 05

INSERTI W 06















INCANTO W 06















INVERSE 02 INVERSE 03 INVERSE 04 NVERSE 05 II





SOFT 06

















UNICA F 06

































The edges of all ARIA models are made in the same direction as the veneer structure on the door leaf, which creates a sense of structural integrity.



















SATIN GLASS









STYLE W 03













## WALL PANELS

At ET Group, the love of nature and beauty guides all decisions, seeking a sustainable balance between people and care for our environment. In the production of wall panels, every design, material and pr