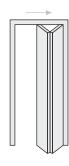

#### **FOLDING DOORS**

Ideal for dressing rooms, small rooms where the classic type of opening creates inconvenience.

The pivoting sliding door can be easily folded and then rotated and fixed at a 90° angle to the wall. Door leaf can be divided in half, or 2/3 or 1/3.

All models except ARIA and ESTETICA can be made using the folding system. The door dimensions may be limited by the capabilities of the folding system.