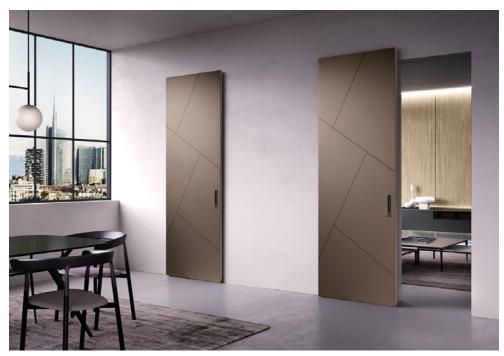

## SLIDING SYSTEMS TYPES

## SLIDING DOORS FOR CEILING MOUNTING

Sliding ceiling mounting systems are an excellent solution for interiors where you plan to integrate doors from floor to ceiling. In this system, the upper rail is built into the ceiling and is not visible from the outside, only the door leaf remains visible. All models except ARIA and ESTETICA can be made using the sliding system. The door dimensions may be limited by the capabilities of the sliding system.

## SLIDING DOORS FOR WALL MOUNTING

In this system, the upper rail is mounted directly to the wall and covered with a decorative cornice.

All models except ARIA and ESTETICA can be made using the sliding system. The door dimensions may be limited by the capabilities of the sliding system.

## SLIDING DOORS INTO THE WALL

This option of mounting the sliding system implies that the door moves inside the doorway and slides into a specially formed niche. All models except ARIA and ESTETICA can be made using the sliding system. The door dimensions may be limited by the capabilities of the sliding system.

## MAGIC SLIDING DOOR ON A CONCEALED TRACK

The Magic mechanism for sliding doors adds a kind of magical mystery to any interior, favorably concealing the doorway when the door is closed and adding an additional accent to the room when the door is open.

Sliding doors with a

concealed mechanism are the perfect way to ensure complete interior unity.
All models except ARIA and ESTETICA can be made using the sliding system. The door dimensions may be limited by the capabilities of the sliding system.