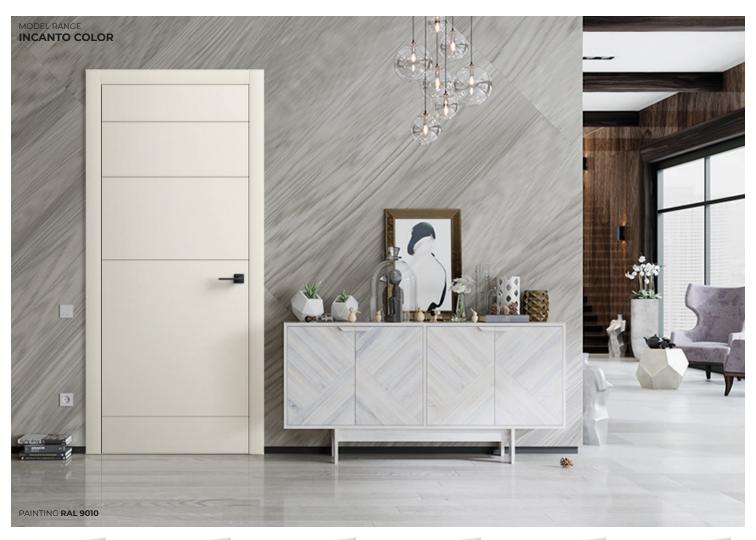

rs come with Anselmi (Italy) adjustable concealed hinges, AGB (Italy)magnetic lock mechanism, O-lon door seal (Great Britain).



C

#### «Invisible» system

There is a possibility to produce the doors from the collection «New Classic» on the concealed aluminium jamb.



12

#### Increased noise insulation

Modern soundproofing materials provide maximum comfort and coziness in every home.





Safe paints and varnishes



Waste from of production go to recycling



Ecofriendly products



Formaldehydefree highquality MDF





# **TOP COLORS**

BASE WHITE

SYGNAL WHITE

**RAL 9003** 

OYSTER WHITE

**RAL 1013** 

TELEGREY 4

**RAL 7047** 

BEIGE RED
NCS S 4010-Y90R

GRAPHITE GREY
RAL 7024



# **VARNISHING OPTIONS**



Supermatte 5 gloss



Semi-matte 20 gloss



Polishing 100 gloss













































PRIMA C





MADERA C 01





MADERA C 02



## **TOP VENEERS**



## **VARNISHING OPTIONS**

















DREAM W 06

















INSERTI W 01

INSERTI W 05

INSERTI W 06















INCANTO W 06















INVERSE 02 INVERSE 03 INVERSE 04 NVERSE 05 II





SOFT 06

















UNICA F 06

































The edges of all ARIA models are made in the same direction as the veneer structure on the door leaf, which creates a sense of structural integrity.



















SATIN GLASS









STYLE W 03













## WALL PANELS

At ET Group, the love of nature and beauty guides all decisions, seeking a sustainable balance between people and care for our environment. In the production of wall panels, every design, mat