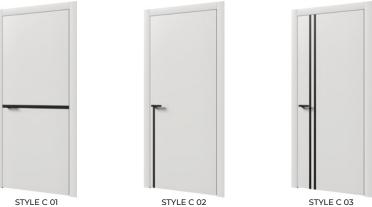

ustable concealed hinges, AGB (Italy)magnetic lock mechanism, O-lon door seal (Great Britain).



C

#### «Invisible» system

There is a possibility to produce the doors from the collection «New Classic» on the concealed aluminium jamb.



12

#### Increased noise insulation

Modern soundproofing materials provide maximum comfort and coziness in every home.





Safe paints and varnishes



Waste from of production go to recycling



Ecofriendly products



Formaldehydefree highquality MDF





# **TOP COLORS**

BASE WHITE

SYGNAL WHITE

**RAL 9003** 

OYSTER WHITE

**RAL 1013** 

TELEGREY 4

**RAL 7047** 

BEIGE RED
NCS S 4010-Y90R

GRAPHITE GREY
RAL 7024



# **VARNISHING OPTIONS**



Supermatte 5 gloss



Semi-matte 20 gloss



Polishing 100 gloss













































PRIMA C





MADERA C 01





MADERA C 02



## **TOP VENEERS**



## **VARNISHING OPTIONS**

















DREAM W 06

















INSERTI W 01

INSERTI W 05

INSERTI W 06















INCANTO W 06















INVERSE 02 INVERSE 03 INVERSE 04 NVERSE 05 II





SOFT 06

















UNICA F 06

































The edges of all ARIA models are made in the same direction as the veneer structure on the door leaf, which creates a sense of structural integrity.



















SATIN GLASS









STYLE W 03













## WALL PANELS

At ET Group, the love of nature and beauty guides all decisions, seeking a sustainable balance between people and care for our environment. In the production of wall panels, every design, material and process combines techn