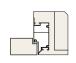

#### «Invisible» system

There is a possibility to produce the doors from the collection «New Classic» on the concealed aluminium jamb.

12

## SLIDING DOORS FOR CEILING MOUNTING

Sliding ceiling mounting systems are an excellent solution for interiors where you plan to integrate doors from floor to ceiling. In this system, the upper rail is built into the ceiling and is not visible from the outside, only the door leaf remains visible. All models except ARIA and ESTETICA can be made using the sliding system. The door dimensions may be limited by the capabilities of the sliding system.

## SLIDING DOORS FOR WALL MOUNTING

In this system, the upper rail is mounted directly to the wall and covered with a decorative cornice.

All models except ARIA and ESTETICA can be made using the sliding system. The door dimensions may be limited by the capabilities of the sliding system.