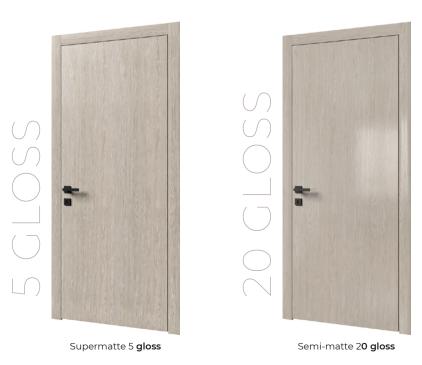

# **VARNISHING OPTIONS**

Supermatte 5 gloss

Semi-matte 20 gloss

Polishing 100 gloss

PRIMA C

MADERA C 01

MADERA C 02