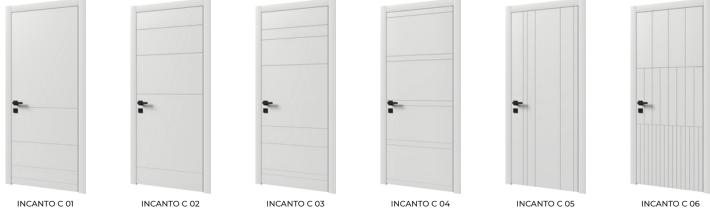

come with Anselmi (Italy) adjustable concealed hinges, AGB (Italy)magnetic lock mechanism, O-lon door seal (Great Britain).



C

#### «Invisible» system

There is a possibility to produce the doors from the collection «New Classic» on the concealed aluminium jamb.



12

#### Increased noise insulation

Modern soundproofing materials provide maximum comfort and coziness in every home.





Safe paints and varnishes



Waste from of production go to recycling



Ecofriendly products



Formaldehydefree highquality MDF





# **TOP COLORS**

BASE WHITE

SYGNAL WHITE

**RAL 9003** 

OYSTER WHITE

**RAL 1013** 

TELEGREY 4

**RAL 7047** 

BEIGE RED
NCS S 4010-Y90R

GRAPHITE GREY
RAL 7024



# **VARNISHING OPTIONS**



Supermatte 5 gloss



Semi-matte 20 gloss



Polishing 100 gloss













































PRIMA C





MADERA C 01





MADERA C 02



## **TOP VENEERS**



## **VARNISHING OPTIONS**

















DREAM W 06

















INSERTI W 01

INSERTI W 05

INSERTI W 06















INCANTO W 06















INVERSE 02 INVERSE 03 INVERSE 04 NVERSE 05 II





SOFT 06

















UNICA F 06

































The edges of all ARIA models are made in the same direction as the veneer structure on the door leaf, which creates a sense of structural integrity.



















SATIN GLASS









STYLE W 03













## WALL PANELS

At ET Group, the love of nature and beauty guides all decisions, seeking a sustainable balance between people and care for our environment. In the production of wall panels, every design, mater