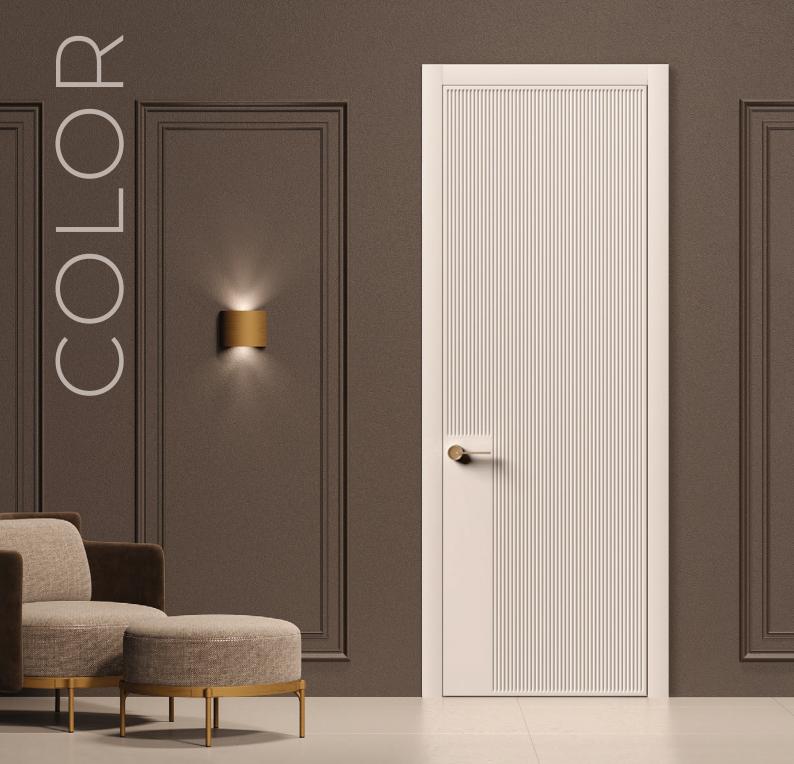

# **TOP COLORS**

BASE WHITE

SYGNAL WHITE

**RAL 9003** 

OYSTER WHITE

**RAL 1013** 

TELEGREY 4

**RAL 7047** 

BEIGE RED
NCS S 4010-Y90R

GRAPHITE GREY
RAL 7024