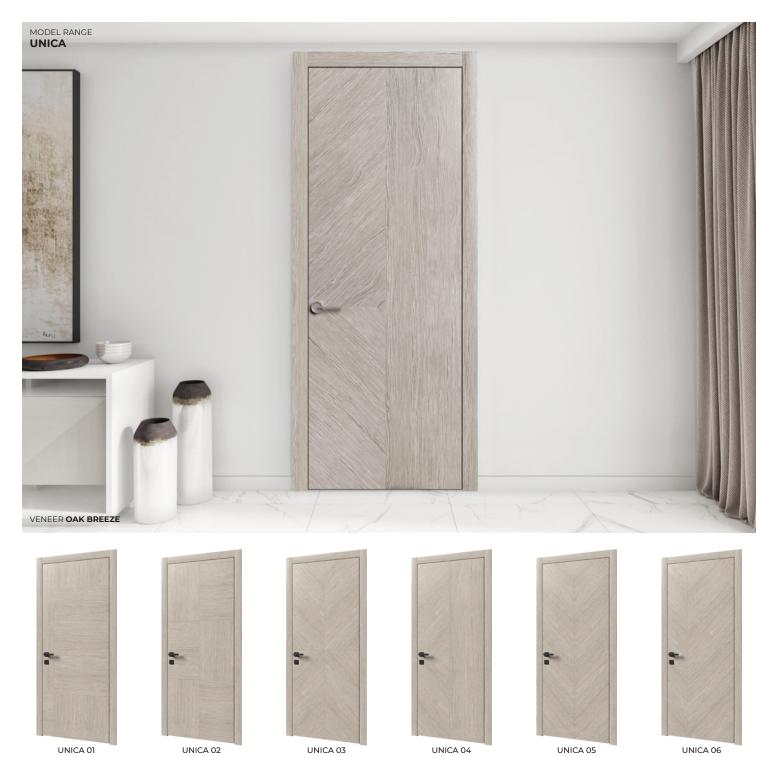

UNICA F 06

The edges of all ARIA models are made in the same direction as the veneer structure on the door leaf, which creates a sense of structural integrity.

SATIN GLASS

STYLE W 03