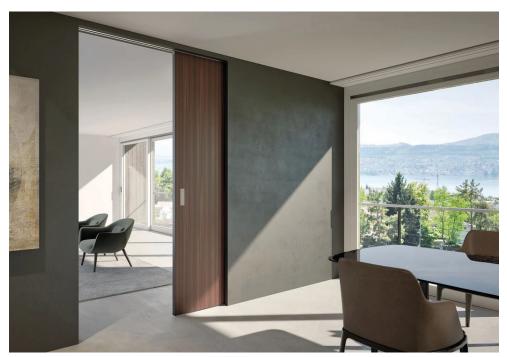

## SLIDING SYSTEMS TYPES

## SLIDING DOORS FOR CEILING MOUNTING

Sliding ceiling mounting systems are an excellent solution for interiors where you plan to integrate doors from floor to ceiling. In this system, the upper rail is built into the ceiling and is not visible from the outside, only the door leaf remains visible. All models except ARIA and ESTETICA can be made using the sliding system. The door dimensions may be limited by the capabilities of the sliding system.

## SLIDING DOORS FOR WALL MOUNTING

In this system, the upper rail is mounted directly to the wall and covered with a decorative cornice.

All models except ARIA and ESTETICA can be made using the sliding system. The door dimensions may be limited by the capabilities of the sliding system.

## SLIDING DOORS INTO THE WALL

This option of mounting the sliding system implies that the door moves inside the doorway and slides into a specially formed niche. All models except ARIA and ESTETICA can be made using the sliding system. The door dimensions may be limited by the capabilities of the sliding system.

## MAGIC SLIDING DOOR ON A CONCEALED TRACK

The Magic mechanism for sliding doors adds a kind of magical mystery to any interior, favorably concealing the doorway when the door is closed and adding an additional accent to the room when the door is open.

Sliding doors with a

concealed mechanism are the perfect way to ensure complete interior unity.
All models except ARIA and ESTETICA can be made using the sliding system. The door dimensions may be limited by the capabilities of the sliding system.