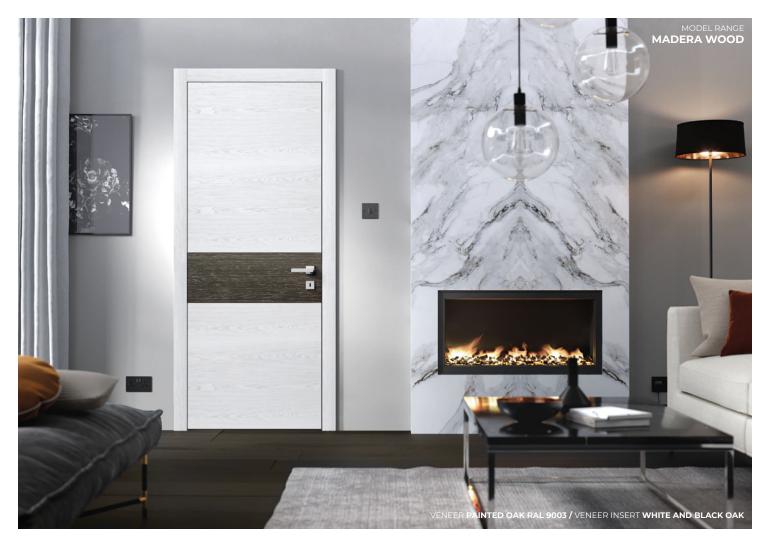

OYSTER WHITE

**RAL 1013** 

TELEGREY 4

**RAL 7047** 

BEIGE RED
NCS S 4010-Y90R

GRAPHITE GREY
RAL 7024



# **VARNISHING OPTIONS**



Supermatte 5 gloss



Semi-matte 20 gloss



Polishing 100 gloss













































PRIMA C





MADERA C 01





MADERA C 02



## **TOP VENEERS**



## **VARNISHING OPTIONS**

















DREAM W 06

















INSERTI W 01

INSERTI W 05

INSERTI W 06















INCANTO W 06















INVERSE 02 INVERSE 03 INVERSE 04 NVERSE 05 II





SOFT 06

















UNICA F 06

































The edges of all ARIA models are made in the same direction as the veneer structure on the door leaf, which creates a sense of structural integrity.



















SATIN GLASS









STYLE W 03













## WALL PANELS

At ET Group, the love of nature and beauty guides all decisions, seeking a sustainable balance between people and care for our environment. In the production of wall panels, every design, material and process combines technological innovation to make an exceptional modern product with an emphasis on reliability and ease of installation.

To finish our wall panels, we use water-based varnishes, natural oils and adhesives that are not harmful to health and the ecological system.

Our constant efforts to select raw materials and suppliers and to optimize the use of natural resources are fueled by our desire to preserve and improve the environment for future generations.

The wall panels create a complete interior solution in combination with CONTEMPORARY, SecretDoors or Al