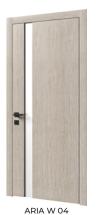

UNICA F 06

The edges of all ARIA models are made in the same direction as the veneer structure on the door leaf, which creates a sense of structural integrity.

SATIN GLASS

STYLE W 03