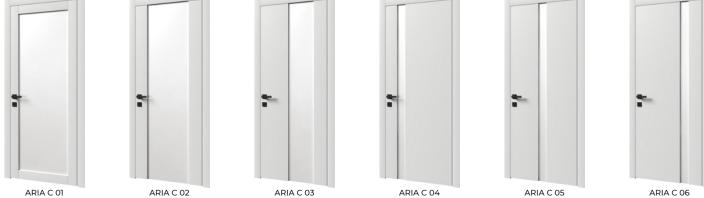

UNICA F 06

The edges of all ARIA models are made in the same direction as the veneer structure on the door leaf, which creates a sense of structural integrity.

SATIN GLASS

STYLE W 03