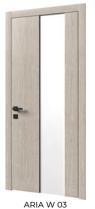

UNICA F 06

The edges of all ARIA models are made in the same direction as the veneer structure on the door leaf, which creates a sense of structural integrity.

SATIN GLASS

STYLE W 03