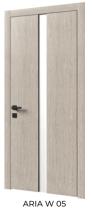

UNICA F 06

The edges of all ARIA models are made in the same direction as the veneer structure on the door leaf, which creates a sense of structural integrity.

SATIN GLASS

STYLE W 03