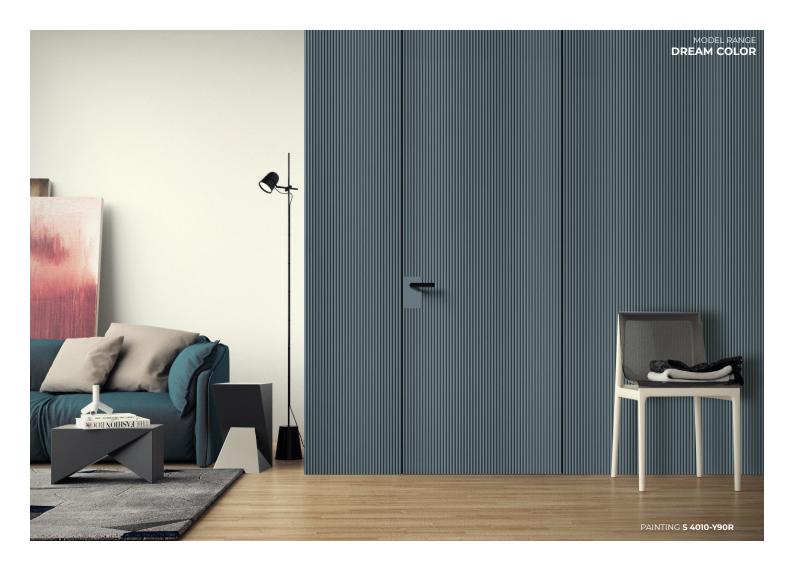

oors come with Anselmi (Italy) adjustable concealed hinges, AGB (Italy)magnetic lock mechanism, O-lon door seal (Great Britain).



C

#### «Invisible» system

There is a possibility to produce the doors from the collection «New Classic» on the concealed aluminium jamb.



12

#### Increased noise insulation

Modern soundproofing materials provide maximum comfort and coziness in every home.





Safe paints and varnishes



Waste from of production go to recycling



Ecofriendly products



Formaldehydefree highquality MDF





# **TOP COLORS**

BASE WHITE

SYGNAL WHITE

**RAL 9003** 

OYSTER WHITE

**RAL 1013** 

TELEGREY 4

**RAL 7047** 

BEIGE RED
NCS S 4010-Y90R

GRAPHITE GREY
RAL 7024



# **VARNISHING OPTIONS**



Supermatte 5 gloss



Semi-matte 20 gloss



Polishing 100 gloss













































PRIMA C





MADERA C 01





MADERA C 02



## **TOP VENEERS**



## **VARNISHING OPTIONS**

















DREAM W 06

















INSERTI W 01

INSERTI W 05

INSERTI W 06















INCANTO W 06















INVERSE 02 INVERSE 03 INVERSE 04 NVERSE 05 II





SOFT 06

















UNICA F 06

































The edges of all ARIA models are made in the same direction as the veneer structure on the door leaf, which creates a sense of structural integrity.



















SATIN GLASS









STYLE W 03













## WALL PANELS

At ET Group, the love of nature and beauty guides all decisions, seeking a sustainable balance between people and care for our environment. In the production of wall panels, every design, m