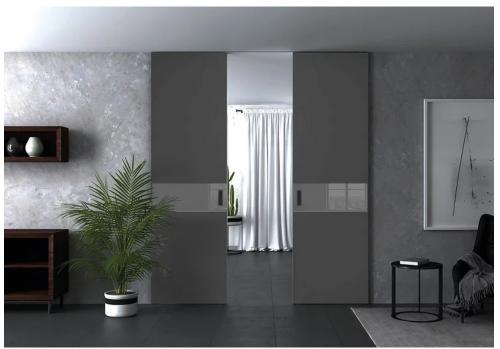

## SLIDING SYSTEMS TYPES

## SLIDING DOORS FOR CEILING MOUNTING

Sliding ceiling mounting systems are an excellent solution for interiors where you plan to integrate doors from floor to ceiling. In this system, the upper rail is built into the ceiling and is not visible from the outside, only the door leaf remains visible. All models except ARIA and ESTETICA can be made using the sliding system. The door dimensions may be limited by the capabilities of the sliding system.

## SLIDING DOORS FOR WALL MOUNTING

In this system, the upper rail is mounted directly to the wall and covered with a decorative cornice.

All models except ARIA and ESTETICA can be made using the sliding system. The door dimensions may be limited by the capabilities of the sliding system.