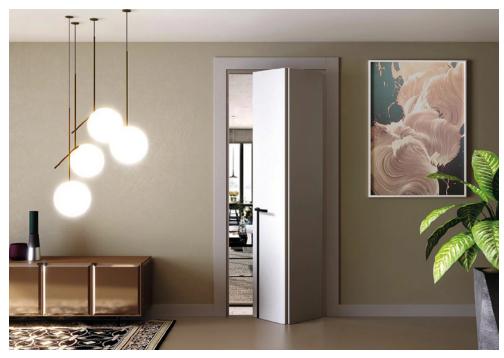

#### **FOLDING DOORS**

Ideal for dressing rooms, small rooms where the classic type of opening creates inconvenience.

The pivoting sliding door can be easily folded and then rotated and fixed at a 90° angle to the wall. Door leaf can be divided in half, or 2/3 or 1/3.

All models except ARIA and ESTETICA can be made using the folding system. The door dimensions may be limited by the capabilities of the folding system.