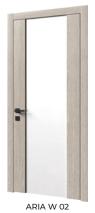

UNICA F 06

The edges of all ARIA models are made in the same direction as the veneer structure on the door leaf, which creates a sense of structural integrity.

SATIN GLASS

STYLE W 03