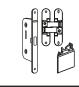

#### Non-standard accessories

The set of non-standard accessories offered by a producer includes a drop seal, hinges equipped with door closers, an electric bolt lock, etc.

#### Complete set

Doors come with Anselmi (Italy) adjustable concealed hinges, AGB (Italy)magnetic lock mechanism, O-lon door seal (Great Britain).

C