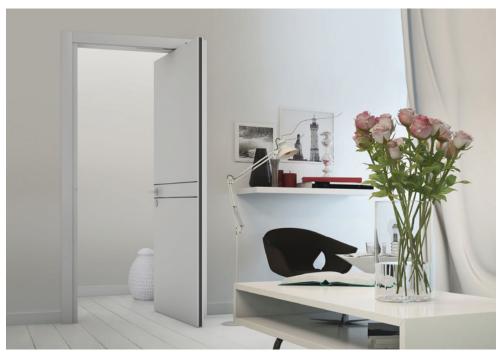

#### ROTARY DOORS

Rotary doors are a nonstandard solution for saving space in the interior. Due to the unusual operation of the system, the doors work in both directions and can be opened in any direction in the direction of movement. At the same time, the door remains inside the opening in the open position, taking up a minimum of space.

All models except ARIA and ESTETICA can be made using the rotary system. The door dimensions may be limited by the capabilities of the rotary system.