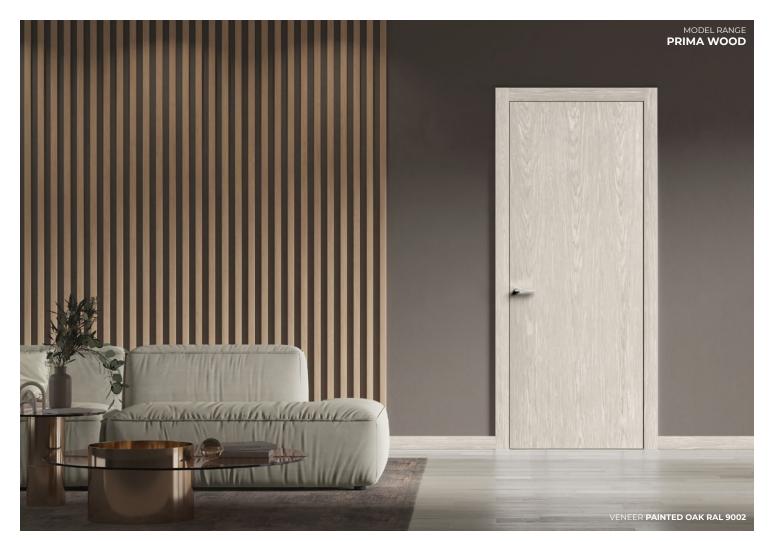

9003** 

OYSTER WHITE

**RAL 1013** 

TELEGREY 4

**RAL 7047** 

BEIGE RED
NCS S 4010-Y90R

GRAPHITE GREY
RAL 7024



# **VARNISHING OPTIONS**



Supermatte 5 gloss



Semi-matte 20 gloss



Polishing 100 gloss













































PRIMA C





MADERA C 01





MADERA C 02



## **TOP VENEERS**



## **VARNISHING OPTIONS**

















DREAM W 06

















INSERTI W 01

INSERTI W 05

INSERTI W 06















INCANTO W 06















INVERSE 02 INVERSE 03 INVERSE 04 NVERSE 05 II





SOFT 06

















UNICA F 06

































The edges of all ARIA models are made in the same direction as the veneer structure on the door leaf, which creates a sense of structural integrity.



















SATIN GLASS









STYLE W 03













## WALL PANELS

At ET Group, the love of nature and beauty guides all decisions, seeking a sustainable balance between people and care for our environment. In the production of wall panels, every design, material and process combines technological innovation to make an exceptional modern product with an emphasis on reliability and ease of installation.

To finish our wall panels, we use water-based varnishes, natural oils and adhesives that are not harmful to health and the ecological system.

Our constant efforts to select raw materials and suppliers and to optimize the use of natural resources are fueled by our desire to preserve and improve the environment for future generations.

The wall panels create a complete interior solution in combination with CONTEMPORARY, SecretDoo