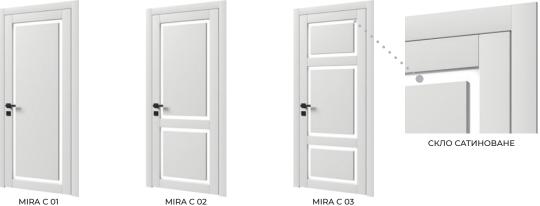

(Italy) adjustable concealed hinges, AGB (Italy)magnetic lock mechanism, O-lon door seal (Great Britain).



C

#### «Invisible» system

There is a possibility to produce the doors from the collection «New Classic» on the concealed aluminium jamb.



12

#### Increased noise insulation

Modern soundproofing materials provide maximum comfort and coziness in every home.





Safe paints and varnishes



Waste from of production go to recycling



Ecofriendly products



Formaldehydefree highquality MDF





# **TOP COLORS**

BASE WHITE

SYGNAL WHITE

**RAL 9003** 

OYSTER WHITE

**RAL 1013** 

TELEGREY 4

**RAL 7047** 

BEIGE RED
NCS S 4010-Y90R

GRAPHITE GREY
RAL 7024



# **VARNISHING OPTIONS**



Supermatte 5 gloss



Semi-matte 20 gloss



Polishing 100 gloss













































PRIMA C





MADERA C 01





MADERA C 02



## **TOP VENEERS**



## **VARNISHING OPTIONS**

















DREAM W 06

















INSERTI W 01

INSERTI W 05

INSERTI W 06















INCANTO W 06















INVERSE 02 INVERSE 03 INVERSE 04 NVERSE 05 II





SOFT 06

















UNICA F 06

































The edges of all ARIA models are made in the same direction as the veneer structure on the door leaf, which creates a sense of structural integrity.



















SATIN GLASS









STYLE W 03













## WALL PANELS

At ET Group, the love of nature and beauty guides all decisions, seeking a sustainable balance between people and care for our environment. In the production of wall panels, every design, material and process co