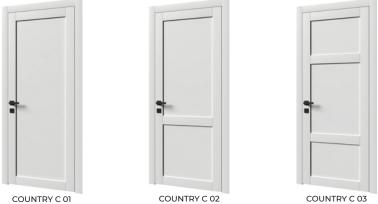

elmi (Italy) adjustable concealed hinges, AGB (Italy)magnetic lock mechanism, O-lon door seal (Great Britain).



C

#### «Invisible» system

There is a possibility to produce the doors from the collection «New Classic» on the concealed aluminium jamb.



12

#### Increased noise insulation

Modern soundproofing materials provide maximum comfort and coziness in every home.





Safe paints and varnishes



Waste from of production go to recycling



Ecofriendly products



Formaldehydefree highquality MDF





# **TOP COLORS**

BASE WHITE

SYGNAL WHITE

**RAL 9003** 

OYSTER WHITE

**RAL 1013** 

TELEGREY 4

**RAL 7047** 

BEIGE RED
NCS S 4010-Y90R

GRAPHITE GREY
RAL 7024



# **VARNISHING OPTIONS**



Supermatte 5 gloss



Semi-matte 20 gloss



Polishing 100 gloss













































PRIMA C





MADERA C 01





MADERA C 02



## **TOP VENEERS**



## **VARNISHING OPTIONS**

















DREAM W 06

















INSERTI W 01

INSERTI W 05

INSERTI W 06















INCANTO W 06















INVERSE 02 INVERSE 03 INVERSE 04 NVERSE 05 II





SOFT 06

















UNICA F 06

































The edges of all ARIA models are made in the same direction as the veneer structure on the door leaf, which creates a sense of structural integrity.



















SATIN GLASS









STYLE W 03













## WALL PANELS

At ET Group, the love of nature and beauty guides all decisions, seeking a sustainable balance between people and care for our environment. In the production of wall panels, every design, material and proces