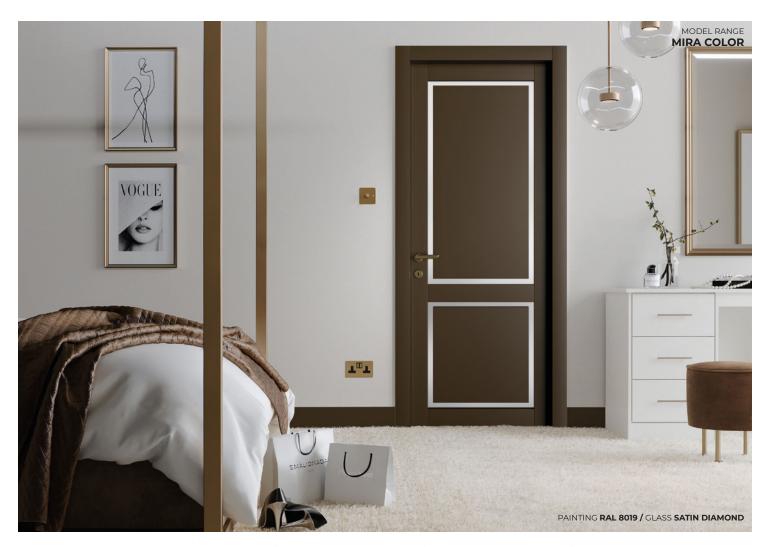

mi (Italy) adjustable concealed hinges, AGB (Italy)magnetic lock mechanism, O-lon door seal (Great Britain).



C

#### «Invisible» system

There is a possibility to produce the doors from the collection «New Classic» on the concealed aluminium jamb.



12

#### Increased noise insulation

Modern soundproofing materials provide maximum comfort and coziness in every home.





Safe paints and varnishes



Waste from of production go to recycling



Ecofriendly products



Formaldehydefree highquality MDF





# **TOP COLORS**

BASE WHITE

SYGNAL WHITE

**RAL 9003** 

OYSTER WHITE

**RAL 1013** 

TELEGREY 4

**RAL 7047** 

BEIGE RED
NCS S 4010-Y90R

GRAPHITE GREY
RAL 7024



# **VARNISHING OPTIONS**



Supermatte 5 gloss



Semi-matte 20 gloss



Polishing 100 gloss













































PRIMA C





MADERA C 01





MADERA C 02



## **TOP VENEERS**



## **VARNISHING OPTIONS**

















DREAM W 06

















INSERTI W 01

INSERTI W 05

INSERTI W 06















INCANTO W 06















INVERSE 02 INVERSE 03 INVERSE 04 NVERSE 05 II





SOFT 06

















UNICA F 06

































The edges of all ARIA models are made in the same direction as the veneer structure on the door leaf, which creates a sense of structural integrity.



















SATIN GLASS









STYLE W 03













## WALL PANELS

At ET Group, the love of nature and beauty guides all decisions, seeking a sustainable balance between people and care for our environment. In the production of wall panels, every design, material and process