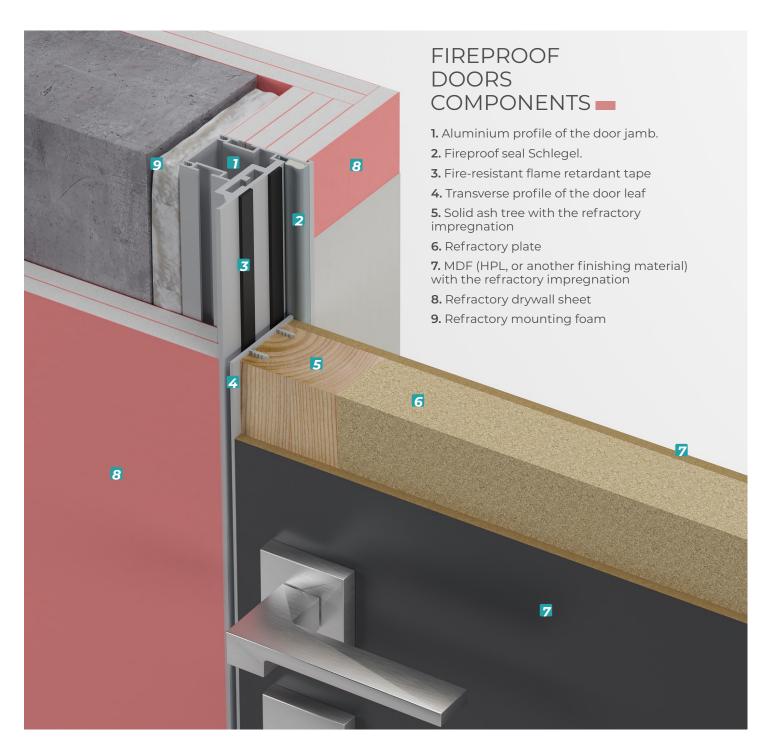

**FIREPROOF** 

# CONCEALED

new







#### **ACCESSORIES COMPONENTS**







Our doors meet all the necessary safety standards required for installation in the hotels, enterprises, schools and other public buildings. The latest generations of refractory impregnations, primers and paints are completely ecological and suitable even for the residential premises. In the fire-resistant SecretDoors we use complex means of protection against ignition and the spread of flame. Concealed fireproof doors comply not only with safety standards, but also with the modern design trends.

## MOUNTING SCHEME of the fireproof doors







## ET GROUP®



### Contacts:

info@et-group.com.ua +38 (068) 162 0 777 +38 (099) 162 0 777 etgroup.ua