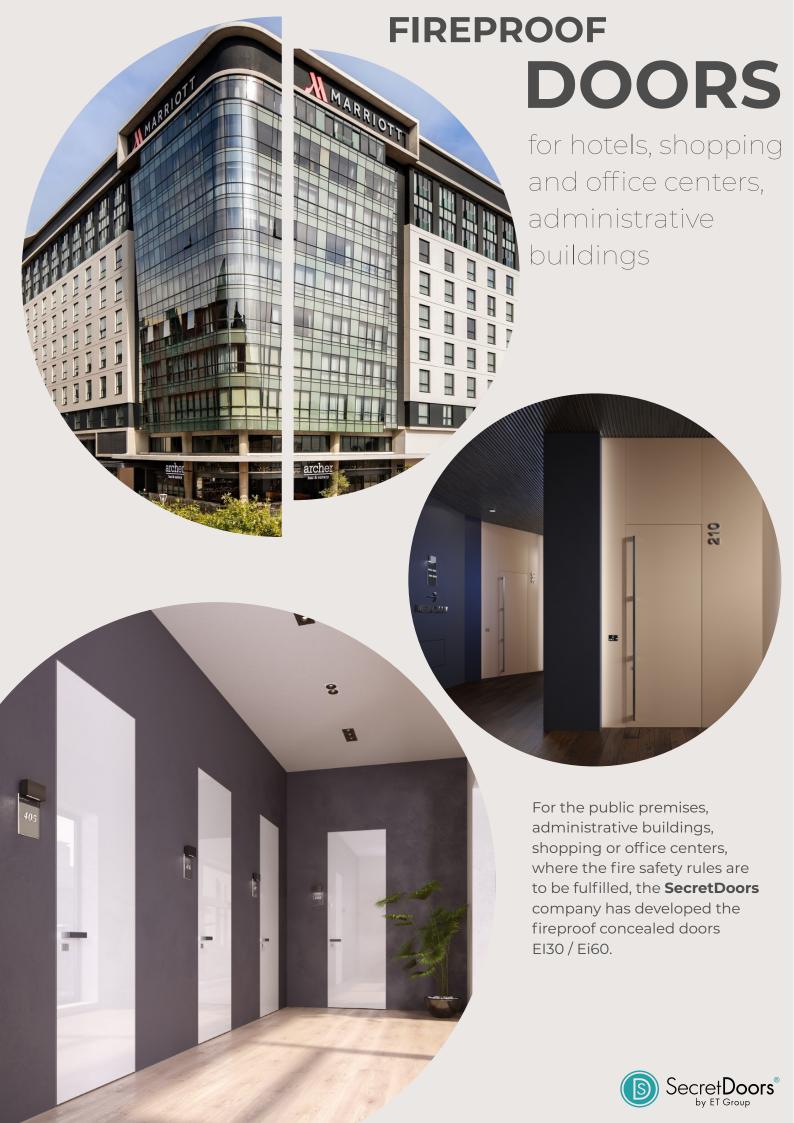

#### **ACCESSORIES COMPONENTS**

Our doors meet all the necessary safety standards required for installation in the hotels, enterprises, schools and other public buildings. The latest generations of refractory impregnations, primers and paints are completely ecological and suitable even for the residential premises. In the fire-resistant SecretDoors we use complex means of protection against ignition and the spread of flame. Concealed fireproof doors comply not only with safety standards, but also with the modern design trends.